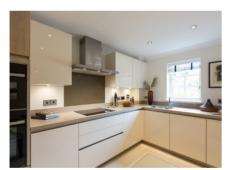

## 2 Bedroom, First Floor Apartment

This first floor apartment is set in the beautifully renovated centrepiece building. With easy access of all the Audley Club amenities on offer, this charming home is perfectly located in the village. It offers space, feature windows and quality fixtures and fittings.

## Property specifications:

- Beautifully renovated apartment with characterful windows to both the south and east.
- High 3.2 metre ceilings throughout
- Large open plan living/dining room and luxury kitchen
- Two double bedrooms, master with fitted wardrobes and beautiful unique en suite
- Lovely main bathroom
- Hallway storage
- Lift access