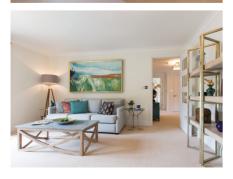

## 2 Bedroom, First Floor Apartment

This first floor apartment is set in the beautifully renovated centrepiece building. With easy access of all the Audley Club amenities on offer, this charming home is perfectly located in the village. It offers space, feature windows and quality fixtures and fittings.

## Property specifications:

- Beautifully renovated apartment with characterful windows to both the south and east.
- High 3.2 metre ceilings throughout
- Large open plan living/dining room and luxury kitchen
- Two double bedrooms, master with fitted wardrobes and beautiful unique en suite
- Lovely main bathroom
- Hallway storage
- Lift access