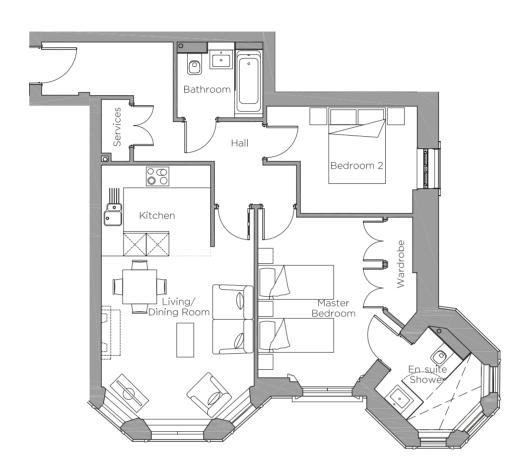

## Audley Cooper's Hill

Cooper's Hill House First Floor Apartment Plot 6

Photos for illustration purposes only

## 2 Bedroom, First Floor Apartment

This first floor apartment is set in the beautifully renovated centrepiece building. With easy access of all the Audley Club amenities on offer, this charming home is perfectly located in the village. It offers space, feature windows and quality fixtures and fittings.

## Property specifications:

- Beautifully renovated apartment with characterful windows to both the south and east.
- High 3.2 metre ceilings throughout
- Large open plan living/dining room and luxury kitchen
- Two double bedrooms, master with fitted wardrobes and beautiful unique en suite
- Lovely main bathroom
- Hallway storage
- Lift access

## Audley Cooper's Hill

Cooper's Hill House First Floor Apartment Plot 6

| Internal Measurements                | Metric (m)                 | Imperial (ft)                    |
|--------------------------------------|----------------------------|----------------------------------|
| Living/Dining Room<br>Master Bedroom | 6.71 X 4.03<br>4.24 X 3.31 | 22'0" X 13'3"<br>13'11" X 10'10" |
| Bedroom 2                            | 3.07 X 2.83                | 10'1" X 9'3"                     |

Audley Cooper's Hill Cooper's Hill Lane Englefield Green, Surrey TW20 0YU 01784 557 545 www.audleyvillages.co.uk

These floor plans are illustrative and for marketing purposes only. Maximum measurements are shown with longer dimension quoted first. Dimensions are quoted for the main area of the room only. Built-in wardrobes not included in the overall room dimensions. Furniture shown to illustrate possible room layouts and not included in sale. Designs vary according to plot. All details should be checked at the Sales Office.