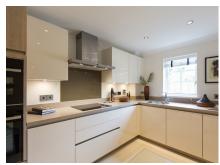

## 2 Bedroom, Third Floor Apartment

This third floor two bedroom apartment enjoys south and north-facing aspects, as well as a private balcony. The south-facing balcony is accessible via a large open plan kitchen/living/dining room. This apartment includes a spacious master bedroom with a fitted wardrobe and en suite shower.

Property specifications:

- South-facing private balcony
- Superb living/dining room with an open plan feel
- Luxury SieMatic kitchen with integrated appliances
- En suite bathroom and second bathroom with Villeroy & Boch sanitaryware
- Large entrance hall
- Lift access