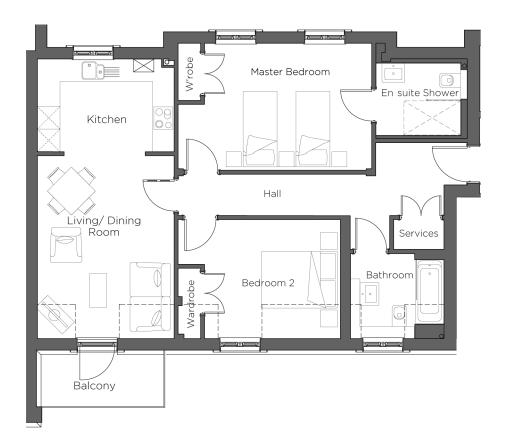

## 2 Bedroom, Third Floor Apartment

This third floor two bedroom apartment enjoys south and north-facing aspects, as well as a private balcony. The south-facing balcony is accessible via a large open plan kitchen/living/dining room. This apartment includes a spacious master bedroom with a fitted wardrobe and en suite shower.

## Audley Cooper's Hill

Mowbray Hall Third Floor Apartment Plot 34

| Internal Measurements         | Metric (m)                 | Imperial (ft)                   |  |
|-------------------------------|----------------------------|---------------------------------|--|
| Living/Dining Room            | 4.84 x 3.62                | 15'11" × 11'11"                 |  |
| Kitchen<br>Master Bedroom     | 3.62 x 2.46<br>5.13 x 3.36 | 11'11" × 8'1"<br>16'10" × 11'1" |  |
| Bedroom 2<br>Balcony (approx) | 4.30 x 3.15<br>3.37 x 1.49 | 14'1" × 10'4"<br>11'1" × 4'11"  |  |
|                               |                            |                                 |  |

Audley Cooper's Hill Cooper's Hill Lane Englefield Green, Surrey TW20 OYU 01784 557 545 www.audleyvillages.co.uk

These floor plans are illustrative and for marketing purposes only. Maximum measurements are shown with longer dimension quoted first. Dimensions are quoted for the main area of the room only. Built-in wardrobes not included in the overall room dimensions. Furniture shown to illustrate possible room layouts and not included in sale. Designs vary according to plot. All details should be checked at the Sales Office. October 2018