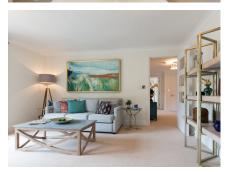

## 2 Bedroom, Third Floor Apartment

This third floor two bedroom apartment enjoys south and north-facing aspects, as well as a private balcony. The south-facing balcony is accessible via a large open plan kitchen/living/dining room. This apartment includes a spacious master bedroom with a fitted wardrobe and en suite shower.

Property specifications:

- South-facing private balcony
- Superb living/dining room with an open plan feel
- Luxury SieMatic kitchen with integrated appliances
- En suite bathroom and second bathroom with Villeroy & Boch sanitaryware
- Large entrance hall
- Lift access