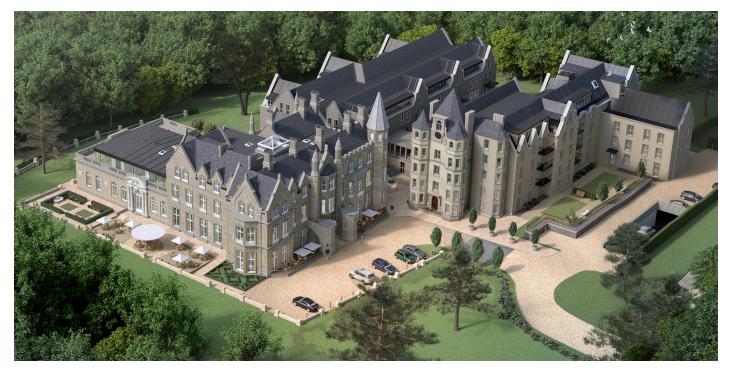

## Audley Cooper's Hill

Mowbray Hall Ground Floor Apartment Plot 17









## 2 Bedroom, Ground Floor Apartment

This superb ground floor apartment has a large private terrace with duel aspect views, accessed from the living/dining room & kitchen. The apartment has been fitted with a SieMatic kitchen with integrated appliances. There's good storage throughout including built-in wardrobes in the master bedroom and a hallway cupboard.

Property specifications:

- Beautiful private terrace accessed from the living/ dining room & kitchen
- Luxury SieMatic kitchen with integrated appliances
- Master bedroom with two built-in wardrobes and en suite with walk-in shower
- En suite bathroom and second bathroom include Villeroy & Boch sanitaryware

Audley Cooper's Hill Cooper's Hill Lane Englefield Green, Surrey TW20 OYU 01784 557 545 www.audleyvillages.co.uk



##