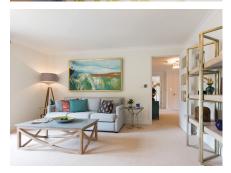

## 2 Bedroom, Ground Floor Apartment

This superb ground floor apartment has a large private terrace with duel aspect views, accessed from the living/dining room & kitchen. The apartment has been fitted with a SieMatic kitchen with integrated appliances. There's good storage throughout including built-in wardrobes in the master bedroom and a hallway cupboard.