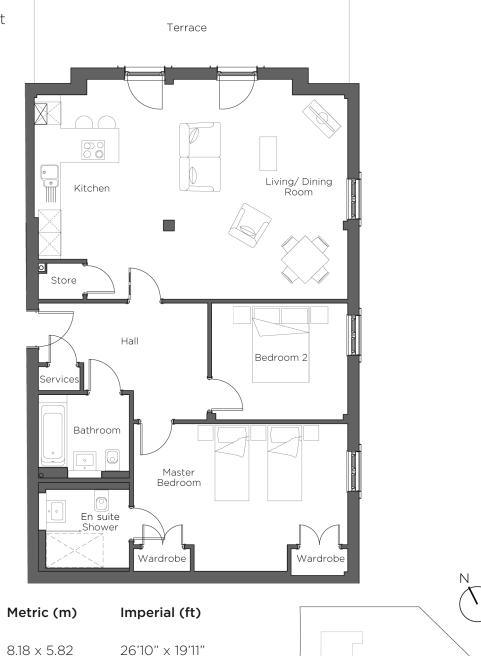

## Audley Cooper's Hill

Mowbray Hall Ground Floor Apartment Plot 17

## 2 Bedroom, Ground Floor Apartment

This superb ground floor apartment has a large private terrace with duel aspect views, accessed from the living/dining room & kitchen. The apartment has been fitted with a SieMatic kitchen with integrated appliances. There's good storage throughout including built-in wardrobes in the master bedroom and a hallway cupboard.

Property specifications:

- Beautiful private terrace accessed from the living/ dining room & kitchen
- Luxury SieMatic kitchen with integrated appliances
- Master bedroom with two built-in wardrobes and en suite with walk-in shower
- En suite bathroom and second bathroom include Villeroy & Boch sanitaryware

## Audley Cooper's Hill

Mowbray Hall Ground Floor Apartment Plot 17

Living/Dining/Kitchen Master Bedroom Bedroom 2 Terrace (approx)

**Internal Measurements** 

Audley Cooper's Hill Cooper's Hill Lane Englefield Green, Surrey TW20 OYU 01784 557 545 www.audleyvillages.co.uk

These floor plans are illustrative and for marketing purposes only. Maximum measurements are shown with longer dimension quoted first. Dimensions are quoted for the main area of the room only. Built-in wardrobes not included in the overall room dimensions. Furniture shown to illustrate possible room layouts and not included in sale. Designs vary according to plot. All details should be checked at the Sales Office. October 2018

5.66 x 3.90

3.49 x 3.09

8.32 x 1.82

18'7" x 12'10"

11'5" x 10'2"

27'4" x 6'0"