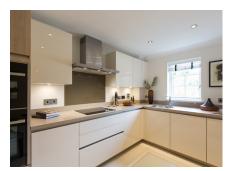

## 2 Bedroom, Ground Floor Apartment

This superb ground floor apartment has a large private terrace with duel aspect views, accessed from the living/dining room & kitchen. The apartment has been fitted with a SieMatic kitchen with integrated appliances. There's good storage throughout including built-in wardrobes in the master bedroom and a hallway cupboard.

Property specifications:

- Beautiful private terrace accessed from the living/ dining room & kitchen
- Luxury SieMatic kitchen with integrated appliances
- Master bedroom with two built-in wardrobes and en suite with walk-in shower
- En suite bathroom and second bathroom include Villeroy & Boch sanitaryware