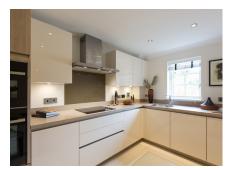

Property specifications:

- Two private terraces one north-facing and one south-facing
- The luxury SieMatic kitchen adjoins the living/dining room for an open-plan feel
- Spacious master bedroom with built-in wardrobe and en suite shower
- Good size second double bedroom with built-in wardrobe
- Second bathroom with Villeroy & Boch sanitaryware