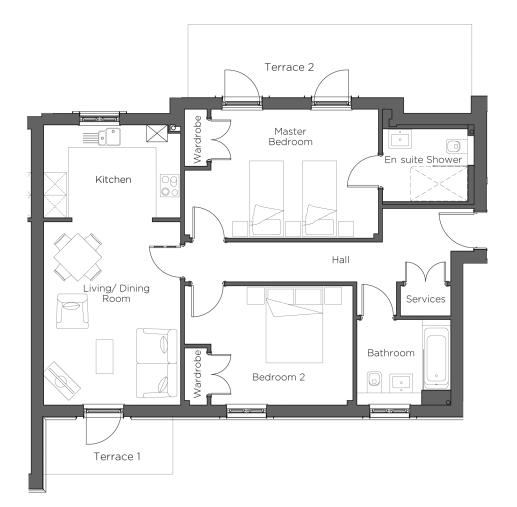

# Audley Cooper's Hill

Mowbray Hall Ground Floor Apartment Plot 16

### 2 Bedroom, Ground Floor Apartment

This two bedroom apartment enjoys south and north-facing aspects, as well as two private terraces. The larger terrace is accessible via two doors in the master bedroom, the second terrace is south-facing and can be accessed via a door in the large open plan kitchen/living/dining room.

Property specifications:

- Two private terraces one north-facing and one south-facing
- The luxury SieMatic kitchen adjoins the living/dining room for an open-plan feel
- Spacious master bedroom with built-in wardrobe and en suite shower
- Good size second double bedroom with built-in wardrobe
- Second bathroom with Villeroy & Boch sanitaryware

#### Imperial (ft)

 Living/Dining Room
 4.84 x 3.62

 Kitchen
 3.62 x 2.46

 Master Bedroom
 5.13 x 3.41

 Bedroom 2
 4.45 x 3.15

 Terrace 1 (approx)
 3.44 x 1.52

 Terrace 2 (approx)
 7.50 x 1.94

Audley Cooper's Hill Cooper's Hill Lane Englefield Green, Surrey TW20 OYU 01784 557 545 www.audleyvillages.co.uk