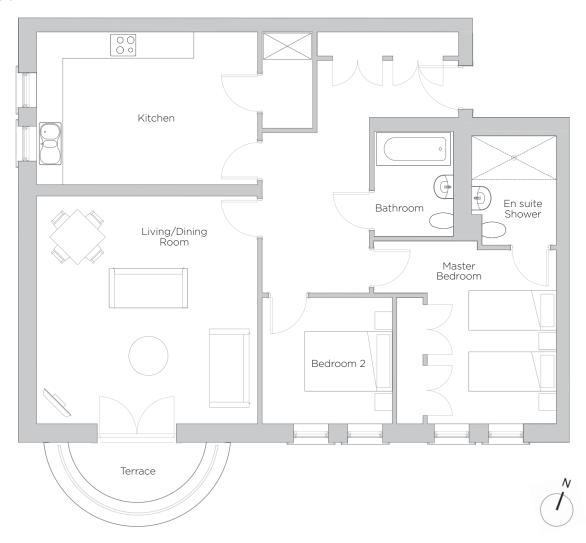

## Audley Redwood

14 Smyth Court Second Floor Apartment Plot 90

| Internal Measurements | Metric (m)    | Imperial (ft) |
|-----------------------|---------------|---------------|
| Living/Dining Room    | 5.22m x 5.06m | 17'1" × 16'7" |
| Kitchen               | 5.06m x 3.50m | 16'7" × 11'6" |
| Master Bedroom        | 3.99m x 2.87m | 13'1" x 9'8"  |
| Bedroom 2             | 2.98m x 2.90m | 9'9" x 9'6"   |
| Terrace (approx)      | 3.00m x 1.38m | 10'0" x 4'6"  |
|                       |               |               |

## Audley Redwood

14 Smyth Court Second Floor Apartment Plot 90

## 2 bedroom second floor apartment

With easy access to Redwood Hall and the Audley Club, this second floor apartment is perfectly situated within the luxury village. There is a spacious kitchen and large living/dining room with south-facing terrace. The master bedroom has an en suite walk-in shower.

## Property specifications:

- Fully fitted SieMatic kitchen with pantry cupboard
- South-facing terrace from living/dining room
- Master bedroom with built in double wardrobes and en suite walk-in shower
- Good size second double bedroom
- Plenty of hallway storage
- Villeroy & Boch guest bathroom