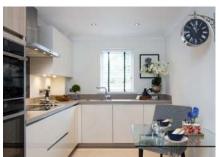

## 2 bedroom, first floor apartment

The master bedroom in this two bedroom apartment has fitted double wardrobes and a Villeroy & Boch en suite with walk-in shower. There is a separate luxury kitchen and large living/dining room with private balcony.

## Property specifications:

- SieMatic kitchen with integrated appliances
- Large living/dining room with access private balcony
- Master bedroom with en suite
- Guest double bedroom
- Guest bathroom
- Hallway storage