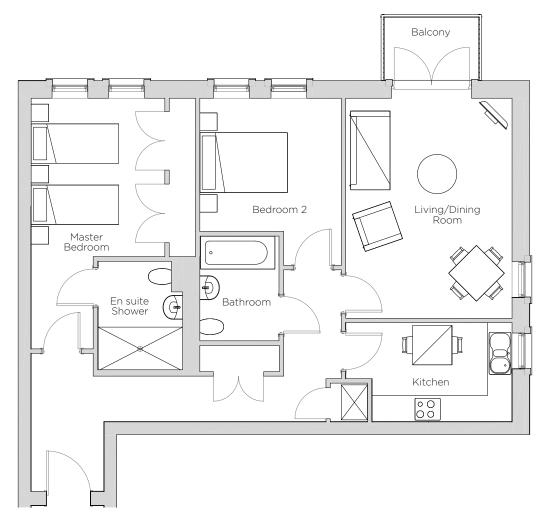

## Audley Redwood

8 Whitebeam Court First Floor Apartment Plot 117

| ( | / |
|---|---|
|   | _ |
|   |   |
|   |   |

| Internal Measurements | Metric (m)         | Imperial (ft)  |
|-----------------------|--------------------|----------------|
| Living/Dining Room    | 5.04 x 3.81        | 16'6" × 12'6"  |
| Kitchen               | 2.27 x 3.80        | 7'5" x 12'6"   |
| Master Bedroom        | 3.62 × 3.06        | 11'11" × 10'0" |
| Bedroom 2             | $3.24 \times 3.05$ | 10'7" × 10'0"  |
| Balcony (approx)      | 2.15 x 1.44        | 7′1″ × 4′9″    |

## Audley Redwood

8 Whitebeam Court First Floor Apartment Plot 117

## 2 bedroom, first floor apartment

The master bedroom in this two bedroom apartment has fitted double wardrobes and a Villeroy & Boch en suite with walk-in shower. There is a separate luxury kitchen and large living/dining room with private balcony.

## Property specifications:

- SieMatic kitchen with integrated appliances
- Large living/dining room with access private balcony
- Master bedroom with en suite
- Guest double bedroom
- Guest bathroom
- Hallway storage