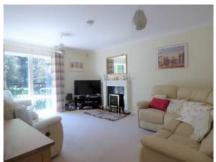

## Two bedroom apartment

This delightful two bedroom first floor apartment in Woodville Court, is situated close to Mote House and offers views across to woodland. The property has a large master bedroom with fitted wardrobes and an en suite bathroom. There is a large living room that is perfectly enhanced by a Juliet balcony and a modern kitchen with integrated appliances.

### Property specifications

- Two bedroom apartment
- Ensuite shower & family bathroom
- Luxury fitted Siematic kitchen with fitted appliances
- Master bedroom with fitted wardrobes
- · Pleasant aspect towards woodland
- · Gas central heating and double glazing
- Furniture can be included at an additional cost