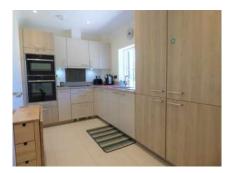

## Two bedroom apartment

This delightful two bedroom first floor apartment in Woodville Court, is situated close to Mote House and offers views across to woodland. The property has a large master bedroom with fitted wardrobes and an en suite bathroom. There is a large living room that is perfectly enhanced by a Juliet balcony and a modern kitchen with integrated appliances.

### Property specifications

- Two bedroom apartment
- Ensuite shower & family bathroom
- Luxury fitted Siematic kitchen with fitted appliances
- Master bedroom with fitted wardrobes
- · Pleasant aspect towards woodland
- · Gas central heating and double glazing
- Furniture can be included at an additional cost