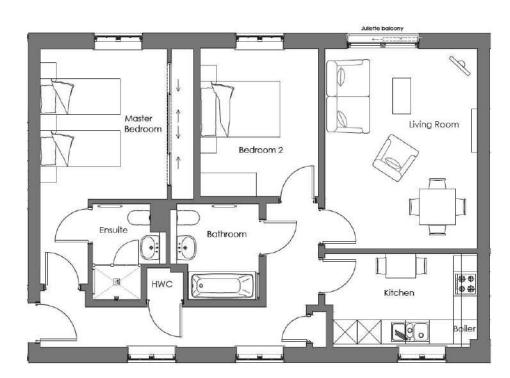

# Audley Mote House

8 Woodville Court Two bedroom pre-owned first floor apartment

| Internal Measurements | Metric (m)  | Imperial (ft) |
|-----------------------|-------------|---------------|
| Living                | 4.99 x 3.81 | 16′5" × 12′6" |
| Kitchen               | 3.60 x 2.32 | 11'10" x 7'8" |
| Master Bedroom        | 3.76 × 3.18 | 12'4" × 10'5" |
| Bedroom 2             | 3.71 x 2.95 | 12'2" x 9'8"  |
| Bathroom              | 2.40 x 2.06 | 7'10" × 6'9"  |
| Ensuite               | 2.33 × 1.68 | 7'8" x 5'6"   |

## Two bedroom apartment

This delightful two bedroom first floor apartment in Woodville Court, is situated close to Mote House and offers views across to woodland. The property has a large master bedroom with fitted wardrobes and an en suite bathroom. There is a large living room that is perfectly enhanced by a Juliet balcony and a modern kitchen with integrated appliances.

### Property specifications

- Two bedroom apartment
- Ensuite shower & family bathroom
- Luxury fitted Siematic kitchen with fitted appliances
- Master bedroom with fitted wardrobes
- · Pleasant aspect towards woodland
- · Gas central heating and double glazing
- Furniture can be included at an additional cost