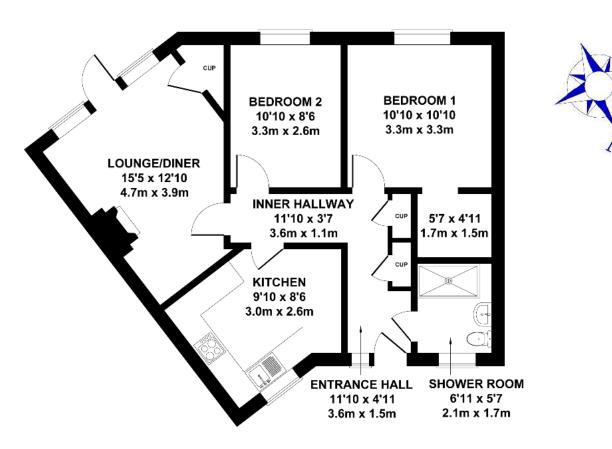

## Audley Willicombe Park

8 Willicombe Park Two bedroom 'pre-owned' bungalow

| Internal Measurements | Metric (m)  | Imperial (ft)   |
|-----------------------|-------------|-----------------|
| Lounge/Diner          | 4.7m x 3.9m | 15'5" × 12'10"  |
| Kitchen               | 3.0m x 2.6m | 9'10" x 8'6"    |
| Bedroom 1             | 3.3m x 3.3m | 10'10" × 10'10" |
| Bedroom 2             | 3.3m x 2.6m | 10'10" × 8'6"   |
| Shower Room           | 2.1m x 1.7m | 6'11" × 5'7"    |

Audley Willicombe Park Willicombe House, Royal Tunbridge Wells, Kent TN2 3UU 01892 457 002 willicombesales@audleyvillages.co.uk

Built in wardrobes in bedrooms have not been included in the overall dimensions. Maximum measurements shown. These pages are intended for marketing purposes only. Designs vary according to plot and all details should be checked at the Sales office. April 2019

## Audley Willicombe Park

8 Willicombe Park Two bedroom 'pre-owned' bungalow