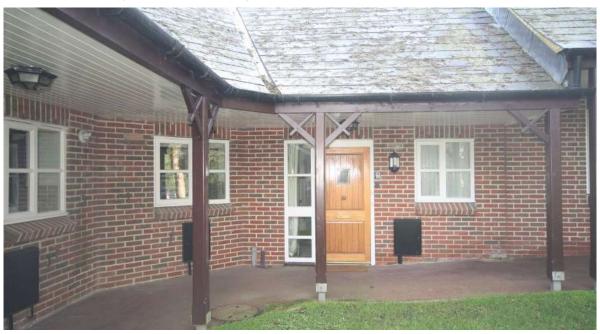

## Two bedroom bungalow

This charming two bedroom bungalow has a well-appointed living room that offers direct access to the private south-facing terrace. There is a separate kitchen with integrated appliances, a recently refurbished shower room and ample storage facilities in the hallway. The property is perfectly finished by two good sized bedrooms, including the master bedroom which enjoys a walk in wardrobe.

## **Property specifications**

- South-facing private terrace
- Lovely views across the gardens of Willicombe Park
- Master bedroom with a walk in wardrobe
- Separate kitchen
- Recently refurbished shower room
- Allocated Parking