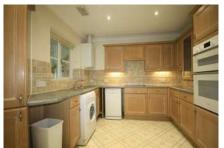

## Two bedroom bungalow

This charming two bedroom bungalow has a well-appointed living room that offers direct access to the private south-facing terrace. There is a separate kitchen with integrated appliances, a recently refurbished shower room and ample storage facilities in the hallway. The property is perfectly finished by two good sized bedrooms, including the master bedroom which enjoys a walk in wardrobe.

## **Property specifications**

- South-facing private terrace
- Lovely views across the gardens of Willicombe Park
- Master bedroom with a walk in wardrobe
- Separate kitchen
- Recently refurbished shower room
- Allocated Parking