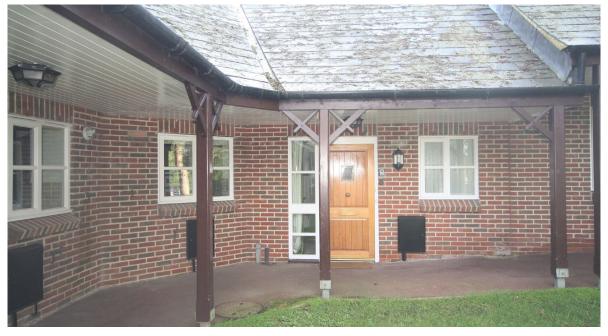

### Two bedroom bungalow

This charming two bedroom bungalow has a wellappointed living room that offers direct access to the private south-facing terrace. There is a separate kitchen with integrated appliances, a recently refurbished shower room and ample storage facilities in the hallway. The property is perfectly finished by two good sized bedrooms, including the master bedroom which enjoys a walk in wardrobe.

#### Property specifications

- South-facing private terrace
- Lovely views across the gardens of Willicombe Park
- Master bedroom with a walk in wardrobe
- Separate kitchen
- Recently refurbished shower room
- Allocated Parking