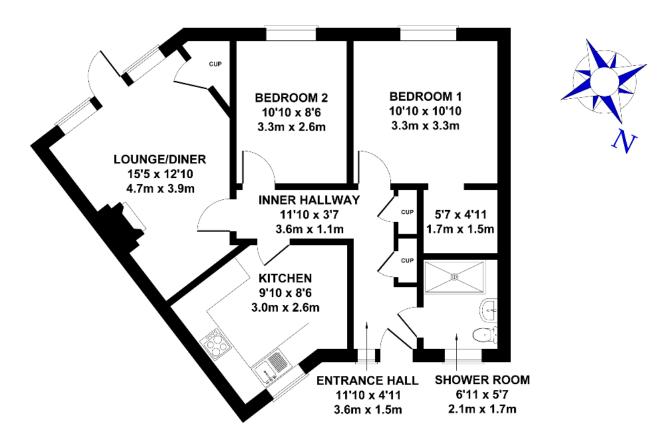

## Audley Willicombe Park

8 Willicombe Park Two bedroom 'pre-owned' bungalow

| Internal Measurements | Metric (m)  | Imperial (ft)   |                                                            | Current | Potential |
|-----------------------|-------------|-----------------|------------------------------------------------------------|---------|-----------|
| Lounge/Diner          | 4.7m x 3.9m | 15'5" x 12'10"  | Very energy efficient - lower running costs<br>(92 plus) A |         |           |
| Kitchen               | 3.0m x 2.6m | 9'10" x 8'6"    | (81-91) B<br>(69-80) C                                     | 69      | 87        |
| Bedroom 1             | 3.3m x 3.3m | 10'10" × 10'10" | (55-68) D<br>(39-54) E                                     | 09      |           |
| Bedroom 2             | 3.3m x 2.6m | 10'10" × 8'6"   | (21-38) <b>F</b>                                           |         |           |
| Shower Room           | 2.1m x 1.7m | 6'11" x 5'7"    | Not energy efficient - higher running costs                |         |           |

#### Audley Willicombe Park Willicombe House, Royal Tunbridge Wells, Kent TN2 3UU 01892 457 002 willicombesales@audleyvillages.co.uk

Built in wardrobes in bedrooms have not been included in the overall dimensions. Maximum measurements shown. These pages are intended for marketing purposes only. Designs vary according to plot and all details should be checked at the Sales office. April 2019