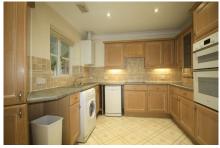

### Two bedroom bungalow

This charming two bedroom bungalow has a wellappointed living room that offers direct access to the private south-facing terrace. There is a separate kitchen with integrated appliances, a recently refurbished shower room and ample storage facilities in the hallway. The property is perfectly finished by two good sized bedrooms, including the master bedroom which enjoys a walk in wardrobe.

#### Property specifications

- South-facing private terrace
- Lovely views across the gardens of Willicombe Park
- Master bedroom with a walk in wardrobe
- Separate kitchen
- Recently refurbished shower room
- Allocated Parking