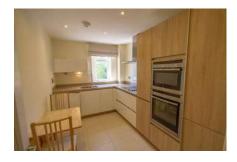

### **Property specifications**

- Dual aspect living room with south-facing balcony
- Large master bedroom with en-suite shower
- Guest bedroom
- Fully fitted kitchen with drop leaf table
- Good storage facilities throughout
- Located conveniently close to St Elphin's House
- Allocated parking space