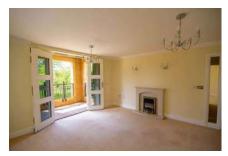

## **Two Bedroom Apartment**

This two bedroom first floor apartment boasts a spacious living/dining room, that is benefited by a modern electric fire and surround. The apartment has a private south-facing balcony with views over the croquet lawn. A large master bedroom is complimented by good storage facilities and an en-suite shower room. The property also offers a good sized guest bedroom and fully fitted bathroom.