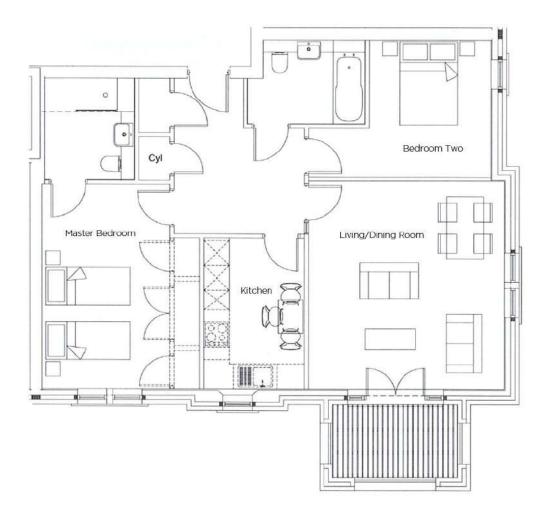

#### 8 Robinson Court

Two bedroom first floor 'pre-owned' apartment

|                        |               |                |                                             | earrone    | 1 otomua  |  |
|------------------------|---------------|----------------|---------------------------------------------|------------|-----------|--|
| Internal Measurements  | Metric (m)    | Imperial (ft)  | Very energy efficient - lower running costs |            |           |  |
| internal ricasarements |               |                |                                             |            |           |  |
| Kitchen                | 2.4m x 3.6m   | 7'10" x 11'9"  | (81-91) B                                   | <b>8</b> 4 | <b>86</b> |  |
|                        | 2             | 710 X110       | (69-80)                                     |            |           |  |
| Living/Dining Room     | 4.7m x 4.95m  | 15'5" x 16'2"  | (55-68)                                     |            |           |  |
| 3, 3                   |               |                | (39-54)                                     |            |           |  |
| Master Bedroom         | 3.75m x 4.85m | 12'3" x 15'10" | (21-38)                                     |            |           |  |
|                        |               |                | (1-20)                                      |            |           |  |
| Bedroom two            | 2.95m x 3.3m  | 9'8" x 10'9"   | Not energy efficient - higher running costs |            |           |  |

#### Audley St Elphin's Park Dale Road South, Darley Dale, Matlock DE4 2RH 01629 733 337 stelphinssales@audleyvillages.co.uk

Built in wardrobes in bedrooms have not been included in the overall dimensions. Maximum measurements shown. These pages are intended for marketing purposes only. Designs vary according to plot and all details should be checked at the Sales office. July 2017