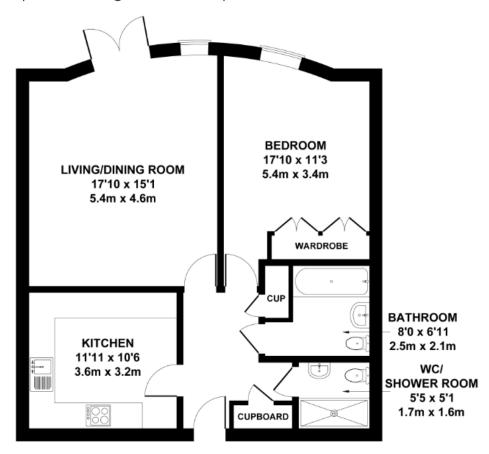

## Audley Willicombe Park

8 Beech Court One bedroom 'pre-owned' ground floor apartment

| Internal Measurements | Metric (m)  | Imperial (ft)  |
|-----------------------|-------------|----------------|
| Living/Dining Room    | 5.4m x 4.6m | 17'10" x 15'1" |
| Kitchen               | 3.6m x 3.2m | 11'11" x 10'6" |
| Bedroom               | 5.4m x 3.4m | 17'10" x 11'3" |
| Bathroom              | 2.5m x 2.1m | 8'0" x 6'11"   |
| W.C/Shower room       | 1.7m x 1.6m | 5′5″ x 5′1″    |

Audley Willicombe Park Willicombe House, Royal Tunbridge Wells, Kent TN2 3UU 01892 457 002 willicombesales@audleyvillages.co.uk

Total Sq.Ft 764

Built in wardrobes in bedrooms have not been included in the overall dimensions. Maximum measurements shown. These pages are intended for marketing purposes only. Designs vary according to plot and all details should be checked at the Sales office. April 2019

## Audley Willicombe Park

8 Beech Court One bedroom 'pre-owned' ground floor apartment