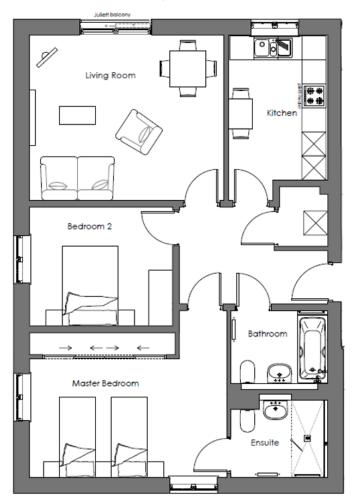

# Audley Mote House

7 Woodville Court Two bedroom pre-owned first floor apartment

| Internal Measurements | Metric (m)  | Imperial (ft)  |                                                         | Current | Potential  |
|-----------------------|-------------|----------------|---------------------------------------------------------|---------|------------|
| Living Room           | 4.84 x 4.13 | 15'11" × 13'7" | Very energy efficient - lower running costs (92 plus) A | Guiroin | - Ctontial |
| Kitchen               | 3.62 x 2.48 | 11'11" × 8'1"  | (81-91) B                                               | 84      | 84         |
| Master Bedroom        | 4.92 x 2.96 | 16'2" × 9'9"   | (69-80) C                                               |         |            |
| Bedroom 2             | 3.57 × 2.97 | 11'8" × 9'9"   | (39-54)                                                 |         |            |
| Bathroom              | 2.42 × 1.81 | 7'11" × 5'11"  | (21-38) F                                               |         |            |
| En Suite              | 2.42 x 1.93 | 7'11" × 6'4"   | Not energy efficient - higher running costs             |         |            |

Audley Mote House Mote Park, Nr Bearsted, Kent, ME15 8NQ 01622 737 279 motesales@audleyvillages.co.uk www.audleyvillages.co.uk

Total Sq.Ft 883

Built in wardrobes in bedrooms have not been included in the overall dimensions. Maximum measurements shown. These pages are intended for marketing purposes only. Designs vary according to plot and all details should be checked at the Sales office. May 2019

### Two bedroom apartment

This delightful two bedroom apartment is located on the first floor of Woodville Court and enjoys a pleasant outlook across the village grounds. The property benefits from a spacious living room with a Juliet balcony and a SieMatic kitchen with modern integrated appliances. There are two good sized bedrooms, including the master which is well-appointed and is enhanced by fitted wardrobes and an en suite shower room.