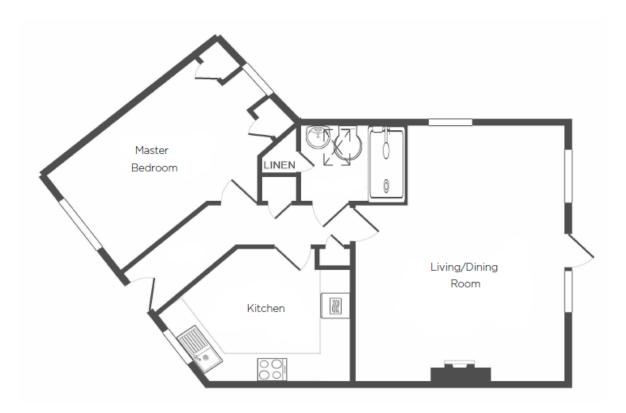

## Audley Willicombe Park

7 Willicombe Park One bedroom pre-owned bungalow

| Internal Measurements | Metric (m)    | Imperial (ft) |
|-----------------------|---------------|---------------|
| Kitchen               | 3.80m x 3.00m | 12'7" × 9'9"  |
| Living/Dining Room    | 5.70m x 4.30m | 18'8" x 14'2" |
| Master Bedroom        | 4.30m x 3.50m | 14'2" × 11'5" |