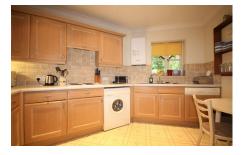

## One bedroom bungalow

This pleasant one bedroom bungalow includes a spacious living/dining room that offers direct access to the rear and side gardens. The kitchen is well-equipped with integrated appliances and has space for a breakfast table. The property further benefits from gas fired central heating, double glazing and allocated parking nearby.