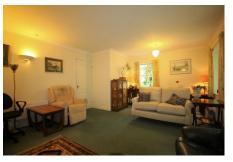

## One bedroom bungalow

This pleasant one bedroom bungalow includes a spacious living/dining room that offers direct access to the rear and side gardens. The kitchen is well-equipped with integrated appliances and has space for a breakfast table. The property further benefits from gas fired central heating, double glazing and allocated parking nearby.

## **Property specifications**

- Spacious living/dining room with access to the rear and side gardens
- Master bedroom with fitted wardrobes
- Shower/wet room
- Double glazing
- Located conveniently close to Willicombe House
- Allocated parking