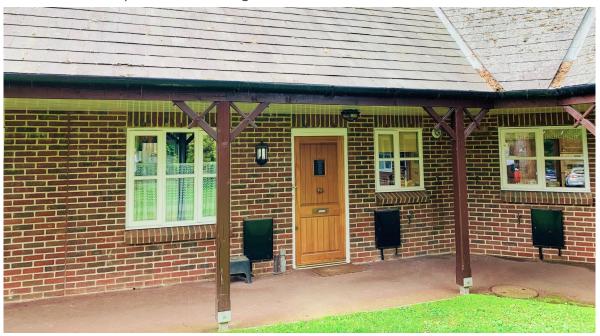

## One bedroom bungalow

This pleasant one bedroom bungalow includes a spacious living/dining room that offers direct access to the rear and side gardens. The kitchen is well-equipped with integrated appliances and has space for a breakfast table. The property further benefits from gas fired central heating, double glazing and allocated parking nearby.

## **Property specifications**

- Spacious living/dining room with access to the rear and side gardens
- Master bedroom with fitted wardrobes
- Shower/wet room
- Double glazing
- Located conveniently close to Willicombe House
- Allocated parking