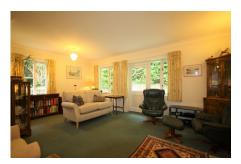

## One bedroom bungalow

This pleasant one bedroom bungalow includes a spacious living/dining room that offers direct access to the rear and side gardens. The kitchen is well-equipped with integrated appliances and has space for a breakfast table. The property further benefits from gas fired central heating, double glazing and allocated parking nearby.

## **Property specifications**

- Spacious living/dining room with access to the rear and side gardens
- Master bedroom with fitted wardrobes
- Shower/wet room
- Double glazing
- Located conveniently close to Willicombe House
- Allocated parking