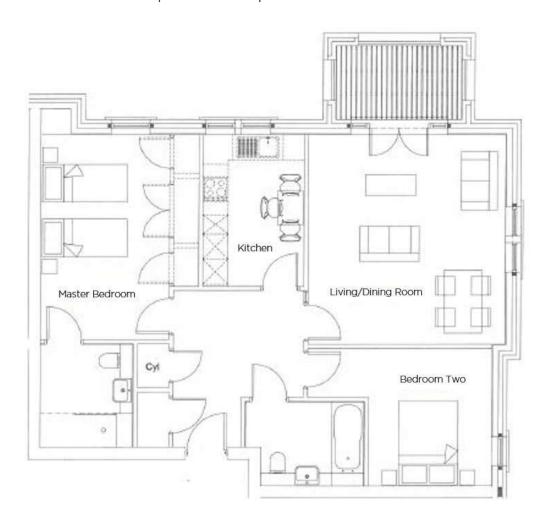

## Audley St Elphin's Park

7 Robinson Court Two bedroom first floor 'pre-owned' apartment

| Internal Measurements | Metric (m)    | Imperial (ft)  |
|-----------------------|---------------|----------------|
| Kitchen               | 2.40m x 3.60m | 7'10" x 11'9"  |
| Living/Dining room    | 4.70m x 4.95m | 15'5" x 16'2"  |
| Master bedroom        | 3.75m x 4.85m | 12'3" x 15'10" |
| Bedroom two           | 2.95m x 3.30m | 9'8" x 10'9"   |

## Audley St Elphin's Park

7 Robinson Court Two bedroom first floor 'pre-owned' apartment

This charming two bedroom apartment is located conveniently close to St Elphin's House and all of the village amenities. The property has a spacious master bedroom with fitted wardrobes and an en suite shower room. There is a dual aspect living room with direct access to the private balcony and a modern SieMatic kitchen with integrated appliances.

## **Property specifications**

- Dual aspect living room with balcony
- SieMatic kitchen with integrated appliances and Corian worktops
- Master bedroom with fitted wardrobes and en suite shower room
- Guest bedroom and bathroom
- Allocated parking space