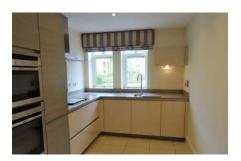

## Audley St Elphin's Park

7 Robinson Court Two bedroom first floor 'pre-owned' apartment

This charming two bedroom apartment is located conveniently close to St Elphin's House and all of the village amenities. The property has a spacious master bedroom with fitted wardrobes and an en suite shower room. There is a dual aspect living room with direct access to the private balcony and a modern SieMatic kitchen with integrated appliances.

## **Property specifications**

- Dual aspect living room with balcony
- SieMatic kitchen with integrated appliances and Corian worktops
- Master bedroom with fitted wardrobes and en suite shower room
- Guest bedroom and bathroom
- Allocated parking space