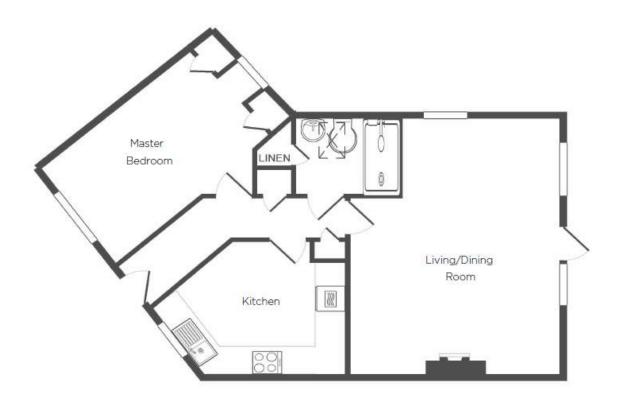

## Audley Willicombe Park

7 Willicombe Park
One bedroom pre-owned bungalow

| Internal Measurements | Metric (m)    | Imperial (ft) |
|-----------------------|---------------|---------------|
| Kitchen               | 3.80m x 3.00m | 12'7" × 9'9"  |
| Living/Dining Room    | 5.70m x 4.30m | 18'8" x 14'2" |
| Master Bedroom        | 4.30m x 3.50m | 14'2" × 11'5" |

## Audley Willicombe Park

7 Willicombe Park
One bedroom pre-owned bungalow

This pleasant one bedroom bungalow includes a spacious living/dining room that offers direct access to the rear and side gardens. The kitchen is well-equipped with integrated appliances and has space for a breakfast table. The property further benefits from gas fired central heating, double glazing and allocated parking nearby.