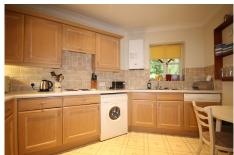

Accommodation in the bungalow includes a spacious living/dining room that leads to a 'maintenance free' outside rear and side garden, kitchen with integrated appliances and room for a breakfast table, shower/wet room, double bedroom, hallway and parking nearby.