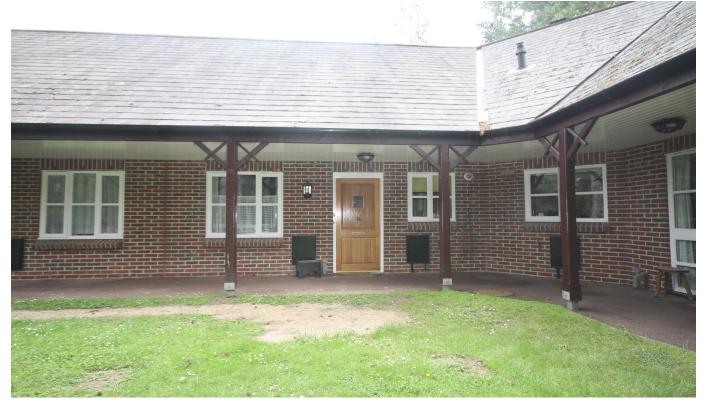

## One bedroom terraced cottage

This terraced one bedroom bungalow benefiting from gas fired central heating via radiators and double glazing, is situated in a pleasant horse shoe arrangement close to the main house with all the villages facilities conveniently close to hand.

Accommodation in the bungalow includes a spacious living/dining room that leads to a 'maintenance free' outside rear and side garden, kitchen with integrated appliances and room for a breakfast table, shower/wet room, double bedroom, hallway and parking nearby.