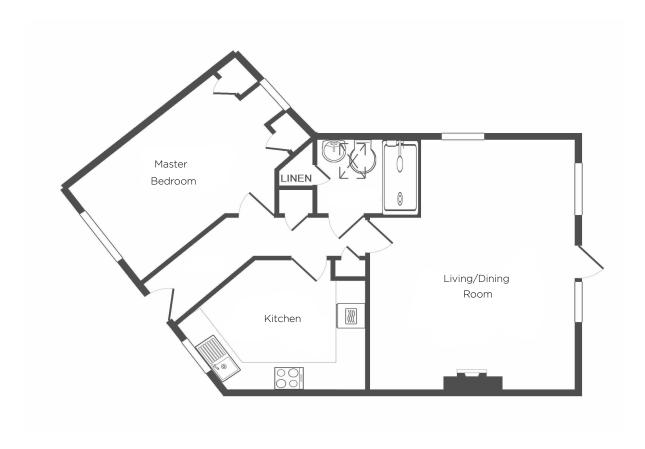

## Audley Willicombe Park

7 Willicombe Park Resale Resale Bungalow

| Internal Measurements | Metric (m)  | Imperial (ft) |
|-----------------------|-------------|---------------|
| Kitchen               | 3.8m x 3.0m | 12′7″ ×9′9″   |
| Lounge/Dining         | 5.7m x 4.3m | 18'8" x 14'2" |
| Bedroom               | 4.3m x 3.5m | 14'2" × 11'5" |

Accommodation in the bungalow includes a spacious living/dining room that leads to a 'maintenance free' outside rear and side garden, kitchen with integrated appliances and room for a breakfast table, shower/wet room, double bedroom, hallway and parking nearby.