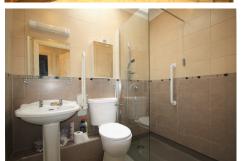

Accommodation in the bungalow includes a spacious living/dining room that leads to a 'maintenance free' outside rear and side garden, kitchen with integrated appliances and room for a breakfast table, shower/wet room, double bedroom, hallway and parking nearby.