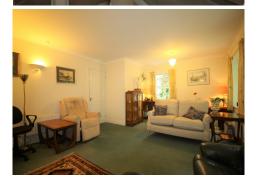

## One bedroom terraced cottage

This terraced one bedroom bungalow benefiting from gas fired central heating via radiators and double glazing, is situated in a pleasant horse shoe arrangement close to the main house with all the villages facilities conveniently close to hand.

Accommodation in the bungalow includes a spacious living/dining room that leads to a 'maintenance free' outside rear and side garden, kitchen with integrated appliances and room for a breakfast table, shower/wet room, double bedroom, hallway and parking nearby.