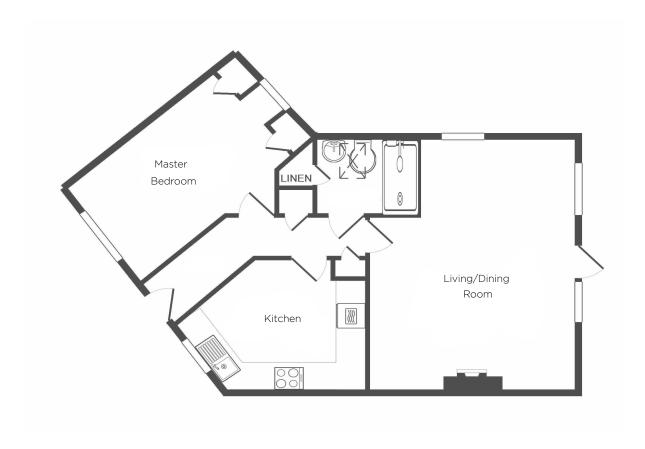

## Audley Willicombe Park

7 Willicombe Park Resale Resale Bungalow

| Internal Measurements | Metric (m)  | Imperial (ft) |
|-----------------------|-------------|---------------|
| Kitchen               | 3.8m x 3.0m | 12′7″ ×9′9″   |
| Lounge/Dining         | 5.7m x 4.3m | 18'8" x 14'2" |
| Bedroom               | 4.3m x 3.5m | 14'2" x 11'5" |

Accommodation in the bungalow includes a spacious living/dining room that leads to a 'maintenance free' outside rear and side garden, kitchen with integrated appliances and room for a breakfast table, shower/wet room, double bedroom, hallway and parking nearby.