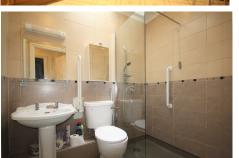

Accommodation in the bungalow includes a spacious living/dining room that leads to a 'maintenance free' outside rear and side garden, kitchen with integrated appliances and room for a breakfast table, shower/wet room, double bedroom, hallway and parking nearby.