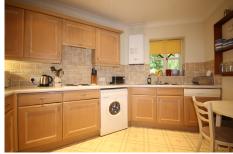

Accommodation in the bungalow includes a spacious living/dining room that leads to a 'maintenance free' outside rear and side garden, kitchen with integrated appliances and room for a breakfast table, shower/wet room, double bedroom, hallway and parking nearby.