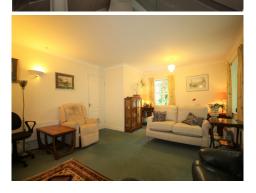

## One bedroom terraced cottage

This terraced one bedroom bungalow benefiting from gas fired central heating via radiators and double glazing, is situated in a pleasant horse shoe arrangement close to the main house with all the villages facilities conveniently close to hand.

Accommodation in the bungalow includes a spacious living/dining room that leads to a 'maintenance free' outside rear and side garden, kitchen with integrated appliances and room for a breakfast table, shower/wet room, double bedroom, hallway and parking nearby.