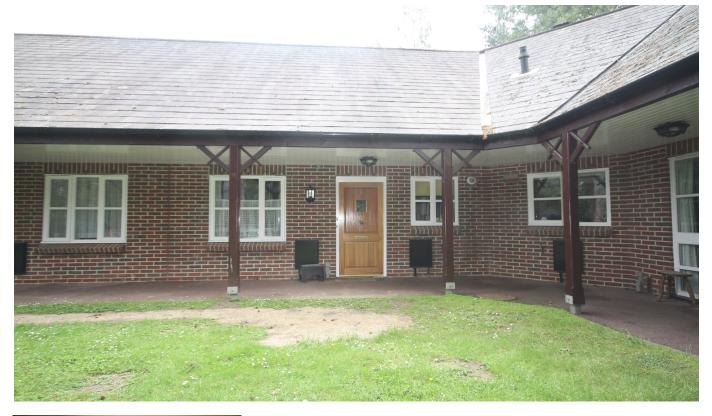

## One bedroom terraced cottage

This terraced one bedroom bungalow benefiting from gas fired central heating via radiators and double glazing, is situated in a pleasant horse shoe arrangement close to the main house with all the villages facilities conveniently close to hand.