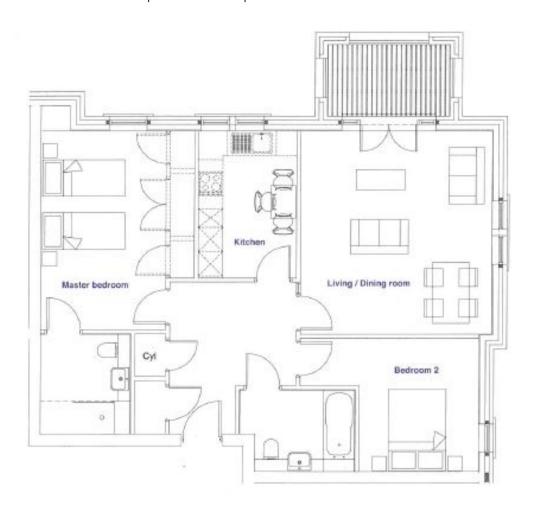

## Audley St Elphin's Park

7 Robinson Court Two bedroom first floor pre-owned apartment

| Internal Measurements | Metric (m)    | Imperial (ft)  |
|-----------------------|---------------|----------------|
| Kitchen               | 2.40m x 3.60m | 7'10" x 11'9"  |
| Living/Dining room    | 4.70m x 4.95m | 15'5" x 16'2"  |
| Master bedroom        | 3.75m x 4.85m | 12'3" x 15'10" |
| Bedroom two           | 2.95m x 3.30m | 9'8" x 10'9"   |

## Audley St Elphin's Park

7 Robinson Court Two bedroom first floor pre-owned apartment

This charming two bedroom apartment is located conveniently close to St Elphin's House and all of the village amenities. The property has a spacious master bedroom with fitted wardrobes and an en suite shower room. There is a dual aspect living room with direct access to the private balcony and a modern SieMatic kitchen with integrated appliances.

## **Property specifications**

- Dual aspect living room with balcony
- SieMatic kitchen with integrated appliances
- Master bedroom with fitted wardrobes and en suite shower room
- Guest bedroom and bathroom
- Close proximity to St Elphin's House and village amenities