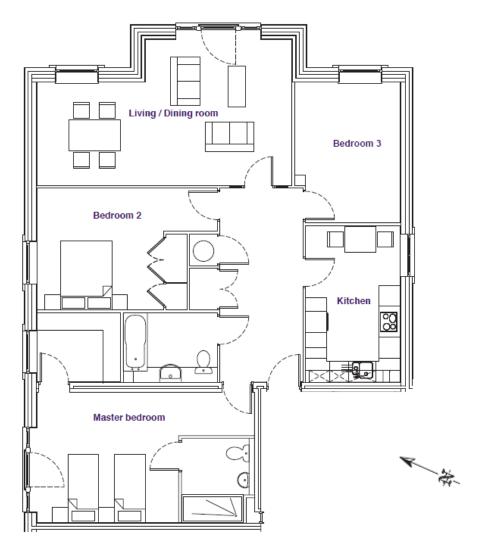

# Audley Inglewood

7 Inglewood House Three bedroom second floor apartment

| Internal Measurements | Metric (m)    | Imperial (ft)  |
|-----------------------|---------------|----------------|
| Living/Dining room    | 7.40m x 4.25m | 24'3" × 13'11" |
| Kitchen               | 4.55m x 2.75m | 14'11" × 9'0"  |
| Master bedroom        | 4.15m x 3.85m | 13'7" × 12'8"  |
| Bedroom 2             | 4.35m x 3.55m | 14'3" × 11'8"  |
| Bedroom 3             | 4.10m x 3.05m | 13'5" × 10'0"  |

Total Sq.ft 1257

Audley Inglewood Templeton Road, Kintbury, Hungerford, RG17 9AA 01488 682 100 inglewoodsales@audleyvillages.co.uk www.audleyvillages.co.uk

Built in wardrobes in bedrooms have not been included in the overall dimensions. Maximum measurements shown. These pages are intended for marketing purposes only. Designs vary according to plot and all details should be checked at the Sales office. April 2019

## Three bedroom second floor apartment

This beautifully presented apartment has excellent internal space and enjoys far reaching views across park and farmland. The spacious entrance hall opens into the lovely living/dining room, the kitchen has ample room for a table and both rooms have a window seat to enjoy the views. The master bedroom has a walk in wardrobe and an en suite shower room. The guest room has additional storage and the third bedroom could also be used as an office or study.

### Property specifications

- Large living/dining room with lovely views
- Kitchen/breakfast room with integrated appliances
- Master bedroom with a dressing room and an en suite shower room
- Family bathroom
- · Guest bedroom with ample storage
- Third double bedroom or study
- Elegant hall with storage facilities