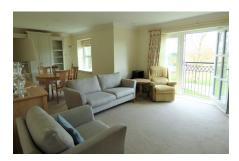

## Three bedroom second floor apartment

This beautifully presented apartment has excellent internal space and enjoys far reaching views across park and farmland. The spacious entrance hall opens into the lovely living/dining room, the kitchen has ample room for a table and both rooms have a window seat to enjoy the views. The master bedroom has a walk in wardrobe and an en suite shower room. The guest room has additional storage and the third bedroom could also be used as an office or study.

### Property specifications

- Large living/dining room with lovely views
- Kitchen/breakfast room with integrated appliances
- Master bedroom with a dressing room and an en suite shower room
- Family bathroom
- · Guest bedroom with ample storage
- Third double bedroom or study
- Elegant hall with storage facilities