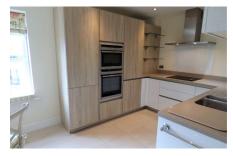

## Three bedroom second floor apartment

This beautifully presented apartment has excellent internal space and enjoys far reaching views across park and farmland. The spacious entrance hall opens into the lovely living/dining room, the kitchen has ample room for a table and both rooms have a window seat to enjoy the views. The master bedroom has a walk in wardrobe and an en suite shower room. The guest room has additional storage and the third bedroom could also be used as an office or study.

### Property specifications

- Large living/dining room with lovely views
- Kitchen/breakfast room with integrated appliances
- Master bedroom with a dressing room and an en suite shower room
- Family bathroom
- · Guest bedroom with ample storage
- Third double bedroom or study
- Elegant hall with storage facilities