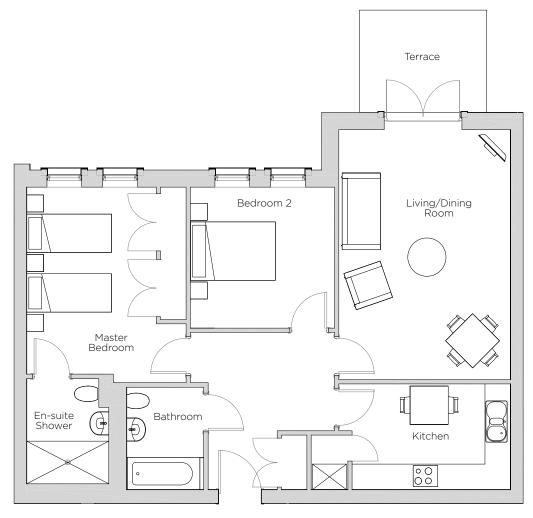

## Audley Redwood

3 Whitebeam Court Ground Floor Apartment Plot 112

| Internal Measurements | Metric (m)    | Imperial (ft)  |
|-----------------------|---------------|----------------|
| Living/Dining Room    | 5.87m x 4.05m | 19'3" × 13'3"  |
| Kitchen               | 3.73m x 2.48m | 12'3" x 8'2"   |
| Master Bedroom        | 4.39m x 3.05m | 14'5" × 10'    |
| Bedroom 2             | 3.40m x 3.31m | 11'2" × 10'10" |
| Terrace (approx)      | 3.00m x 2.40m | 9'10" x 7'10"  |
|                       |               |                |

## Two bed ground floor apartment

Nestled by the woodland walk, this two bedroom apartment has a spacious living/dining room with a private terrace. The SieMatic kitchen has built in handleless units and Bosch appliances.

## Property specifications:

- Master bedroom with built in double wardrobes and an en suite with walk in shower
- Guest bathroom
- Double second bedroom
- Spacious living/dining room with private terrace
- Luxury kitchen