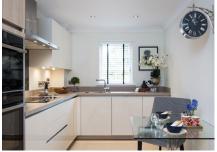

## Two bed ground floor apartment

Nestled by the woodland walk, this two bedroom apartment has a spacious living/dining room with a private terrace. The SieMatic kitchen has built in handleless units and Bosch appliances.