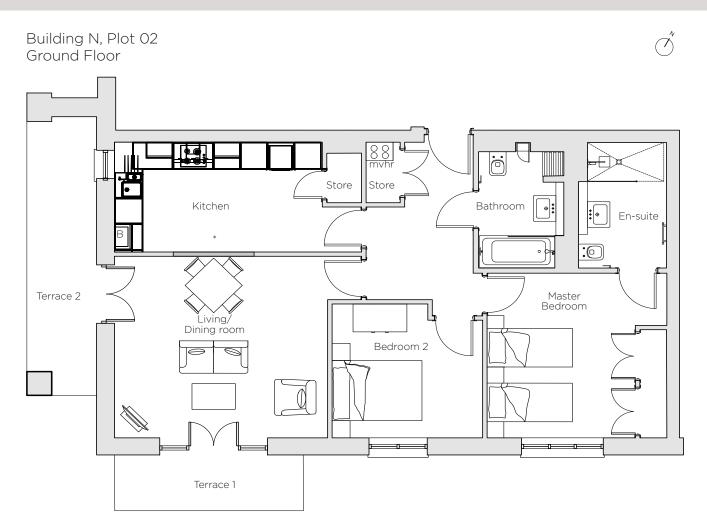

## Audley Stanbridge Earls

<sup>\*</sup> Open plan option available

| Internal Measurements | Metric (m)       | Imperial (ft)  |
|-----------------------|------------------|----------------|
| Living/Dining Room    | 5.68 x 4.41      | 18'7" x 14'5"  |
| Kitchen               | 5.5 x 2.55       | 18'0" x 8'4"   |
| Master Bedroom        | $3.3 \times 4.0$ | 10'9" x 13'1"  |
| Bedroom 2             | 3.35 x 3.11      | 9'8" × 9'1"    |
| Terrace 1             | $4.2 \times 1.3$ | 13'9" × 4'3"   |
| Terrace 2             | 6.4 × 1.5        | 20'11" × 4'11" |
|                       |                  |                |

Audley Stanbridge Earls Awbridge, Nr Romsey, Hampshire, SO51 0ZS 01794 278303 www.audleyvillages.co.uk

Drawings are preliminary and may be subject to change pending detailed design. Furniture for illustration purposes only. Built-in wardrobes in bedrooms have not been included in the overall dimensions. Maximum measurements shown. These pages are intended for marketing purposes only. Designs vary according to plot and all details should be checked at the Sales Office.