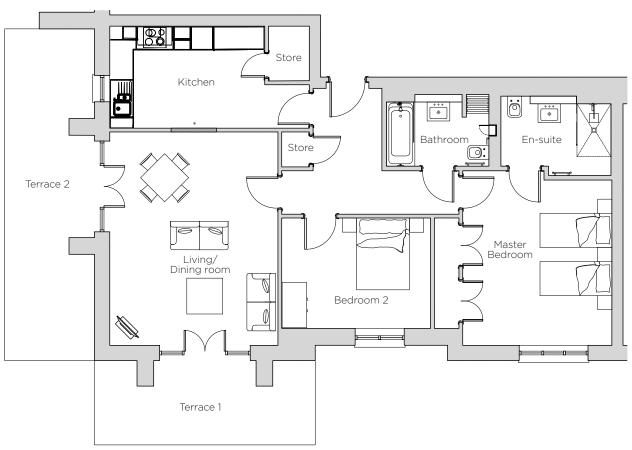

## Audley Stanbridge Earls

Building M, Plot 03 Ground Floor

<sup>\*</sup> Open plan option available

| Internal Measurements | Metric (m)       | Imperial (ft) |
|-----------------------|------------------|---------------|
| Living/Dining Room    | 4.4 × 5.6        | 14'4" × 18'3" |
| Kitchen               | 5.2 x 2.7        | 17'0" x 8'8"  |
| Master Bedroom        | $3.9 \times 4.6$ | 12'7" × 15'0" |
| Bedroom 2             | $3.9 \times 2.9$ | 12'7" x 9'5"  |
| Terrace 1             | 5.8 x 2.3        | 19" x 7'5"    |
| Terrace 2             | 8.7 x 2.5        | 28'5" x 8'2"  |
|                       |                  |               |

Audley Stanbridge Earls Romsey, Southampton, SO51 OZS 01794 278303 www.audleyretirement.co.uk

Drawings are preliminary and may be subject to change pending detailed design. Furniture for illustration purposes only. Built-in wardrobes in bedrooms have not been included in the overall dimensions. Maximum measurements shown. These pages are intended for marketing purposes only. Designs vary according to plot and all details should be checked at the Sales Office.