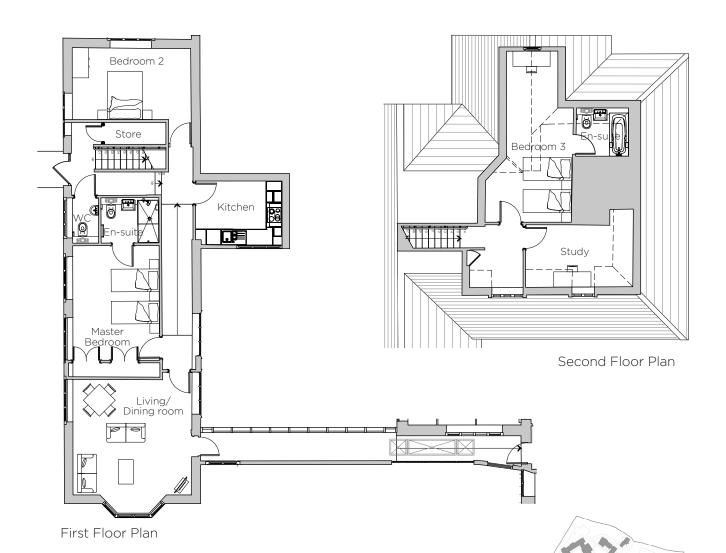

## Audley Stanbridge Earls

Stanbridge Manor, Plot 04 First & Second Floor

| Internal Measurements | Metric (m)       | Imperial (ft) |
|-----------------------|------------------|---------------|
| Living/Dining Room    | 4.7 × 4.8        | 15'4" × 15'7" |
| Kitchen               | 3.4 × 2.5        | 11'1" x 8'2"  |
| Master Bedroom        | $3.4 \times 4.5$ | 11'1" × 14'7" |
| Bedroom 2             | $4.7 \times 3.7$ | 15'4" x 12'1" |
| Bedroom 3             | $3.3 \times 6.7$ | 10'8" x 21'9" |
| Study                 | $4.2 \times 3.0$ | 13'7" × 9'8"  |
| Skeiling Line         | 1.4              | 4'5"          |
|                       |                  |               |