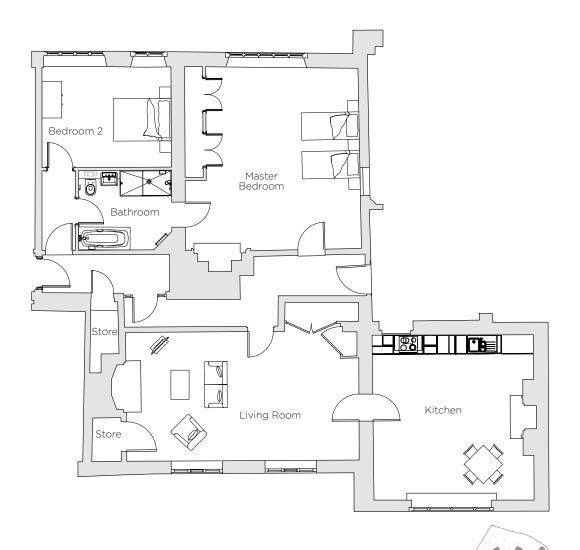

## Audley Stanbridge Earls

Stanbridge Manor, Plot 03 First Floor

| Internal Measurements | Metric (m)       | Imperial (ft) |
|-----------------------|------------------|---------------|
| Living/Dining Room    | 7.6 × 4.4        | 24'9" × 14'4" |
| Kitchen               | $5.3 \times 5.3$ | 16'4" x 17'3" |
| Master Bedroom        | 5.7 x 5.9        | 18'7" x 19'3" |
| Bedroom 2             | $4.2 \times 3.3$ | 13'7" × 10'8" |
|                       |                  |               |