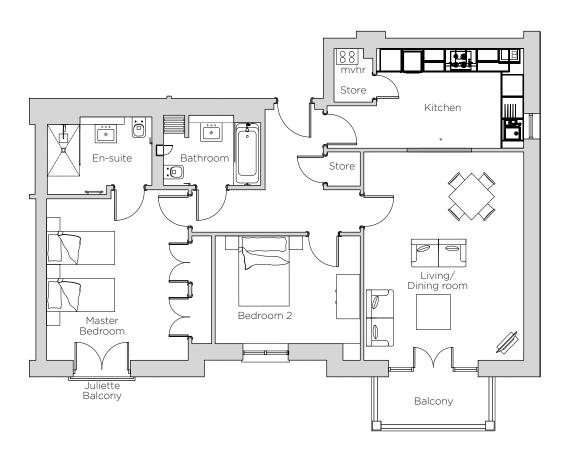

## Audley Stanbridge Earls

Building M, Plot 06 First Floor

| Internal Measurements                                                   | Metric (m)                                                           | Imperial (ft)                                                                     |
|-------------------------------------------------------------------------|----------------------------------------------------------------------|-----------------------------------------------------------------------------------|
| Living/Dining Room<br>Kitchen<br>Master Bedroom<br>Bedroom 2<br>Balcony | 4.45 x 5.65<br>5.47 x 2.7<br>3.94 x 4.88<br>2.92 x 4.04<br>3.1 x 1.3 | 14'7" x 18'6"<br>17'11" x 8'10"<br>12'11" x 16'0"<br>9'6" x 13'3"<br>10"1" x 4'2" |
|                                                                         |                                                                      |                                                                                   |

Audley Stanbridge Earls Awbridge, Nr Romsey, Hampshire, SO51 OZS 01794 278303 www.audleyvillages.co.uk

Drawings are preliminary and may be subject to change pending detailed design. Furniture for illustration purposes only. Built-in wardrobes in bedrooms have not been included in the overall dimensions. Maximum measurements shown. These pages are intended for marketing purposes only. Designs vary according to plot and all details should be checked at the Sales Office.