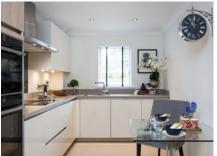

## Property specifications:

- South facing Juliet balconies from the living room and both bedrooms
- Spacious living/dining room with south facing bay windows
- Large master bedroom with walk-in shower en suite and fitted doublewardrobes
- Luxury SieMatic kitchen with pantry cupboard and integrated appliances, including washer/dryer, cooker and microwave
- Good size south-facing second double bedroom
- Villeroy & Boch quality bathroom