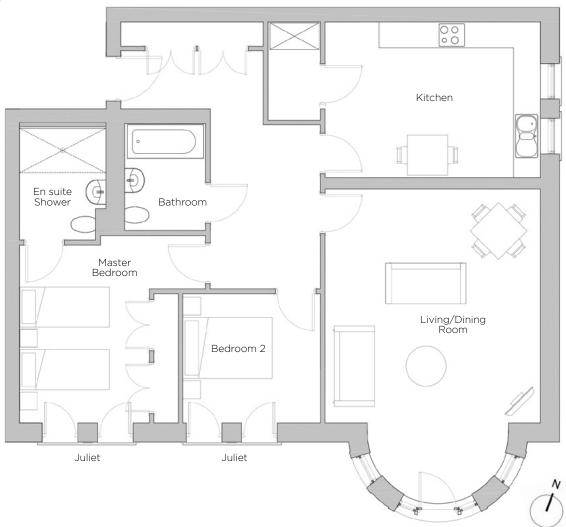

## Audley Redwood

7 Smyth Court First Floor Apartment Plot 83

| Metric (m)    | Imperial (ft)                                   |
|---------------|-------------------------------------------------|
| 5.23m x 4.83m | 17'2" x 15'10"                                  |
| 4.82m x 3.49m | 15'10" x 11'5"                                  |
| 3.99m x 2.87m | 13'1" × 9'5"                                    |
| 3.07m x 2.90m | 10'1" × 9'6"                                    |
|               | 5.23m x 4.83m<br>4.82m x 3.49m<br>3.99m x 2.87m |

## Audley Redwood

7 Smyth Court First Floor Apartment Plot 83

## 2 bedroom first floor apartment

With stunning views of the fields to the south of the village, this two bedroom apartment is the perfect location. It is close to the centrepiece building, Redwood Hall, which hosts the Audley Club featuring a swimming pool, restaurant, library, bar and bistro.

## Property specifications:

- South facing Juliet balconies from the living room and both bedrooms
- Spacious living/dining room with south facing bay windows
- Large master bedroom with walk-in shower en suite and fitted doublewardrobes
- Luxury SieMatic kitchen with pantry cupboard and integrated appliances, including washer/dryer, cooker and microwave
- Good size south-facing second double bedroom
- Villeroy & Boch quality bathroom