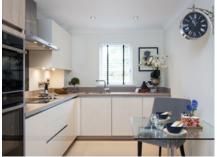

## 2 bedroom ground floor apartment

This spacious two bedroom apartment has a private south facing terrace which is accessible from both the living/dining room and second bedroom. There is a large SieMatic kitchen adjacent to the living/dining room.

Property specifications:

- Master bedroom with en suite walk in shower and walk in wardrobe
- Large second bedroom
- Villeroy & Boch bathroom
- Large kitchen with SieMatic handleless units
- South facing terrace accessible from living/dining room
- Hallway storage