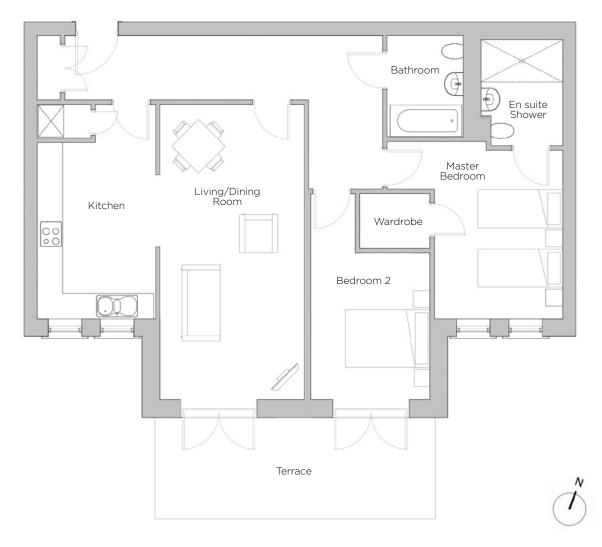

## Audley Redwood

3 Smyth Court Ground Floor Apartment Plot 79

Imperial (ft)

| Internal Measurements | Metric (m) |
|-----------------------|------------|
| Living/Dining Poom    | 699m v 7/  |

Living/Dining Room Kitchen Master Bedroom Bedroom 2 Terrace (approx) 6.99m x 3.42m 22'11" x 11'3" 4.17m x 2.80m 13'8" x 9'2" 3.99m x 3.05m 13'1" x 10'0" 3.48m x 2.83m 11'5" x 9'3" 6.63m x 2.40m 21'9" x 7'10"

## Audley Redwood

3 Smyth Court Ground Floor Apartment Plot 79

## 2 bedroom ground floor apartment

This spacious two bedroom apartment has a private south facing terrace which is accessible from both the living/dining room and second bedroom. There is a large SieMatic kitchen adjacent to the living/dining room.

Property specifications:

- Master bedroom with en suite walk in shower and walk in wardrobe
- Large second bedroom
- Villeroy & Boch bathroom
- Large kitchen with SieMatic handleless units
- South facing terrace accessible from living/dining room
- Hallway storage