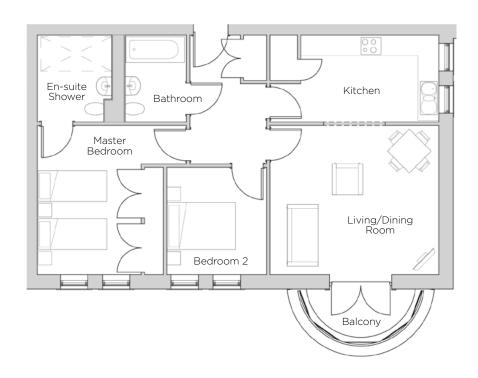

## Audley Redwood

15 Blackwell Mews Second Floor Apartment Plot 34

| Internal Measurements | Metric (m)    | Imperial (ft) |
|-----------------------|---------------|---------------|
| Living/Dining Room    | 4.91m x 4.34m | 16'1" x 14'3" |
| Kitchen               | 4.01m x 2.53m | 13'2" x 8'3"  |
| Master Bedroom        | 4.34m x 3.03m | 14'3" x 9'11" |
| Bedroom 2             | 3.12m x 2.90m | 10'3" × 9'6"  |
| Balcony (approx)      | 3.18m x 1.40m | 10'5" × 4'7"  |

## 2 bedroom second floor apartment

This second floor, two-bedroom apartment has a superb south-facing private balcony. The luxury apartment is perfectly proportioned and has been fitted with quality Villeroy & Boch bathrooms and a superior SieMatic kitchen with integrated appliances including a microwave, washer/dryer and dishwasher.

## Property specifications:

- Master bedroom with shower en-suite and double wardrobes
- Large dining/living room with balcony
- Second double bedroom
- Separate Villeroy & Boch bathroom
- Hallway storage cupboard
- Lift access