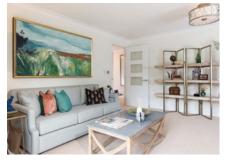

## 2 bedroom second floor apartment

This second floor, two-bedroom apartment has a superb south-facing private balcony. The luxury apartment is perfectly proportioned and has been fitted with quality Villeroy & Boch bathrooms and a superior SieMatic kitchen with integrated appliances including a microwave, washer/dryer and dishwasher.

## Property specifications:

- Master bedroom with shower en-suite and double wardrobes
- Large dining/living room with balcony
- Second double bedroom
- Separate Villeroy & Boch bathroom
- Hallway storage cupboard
- Lift access