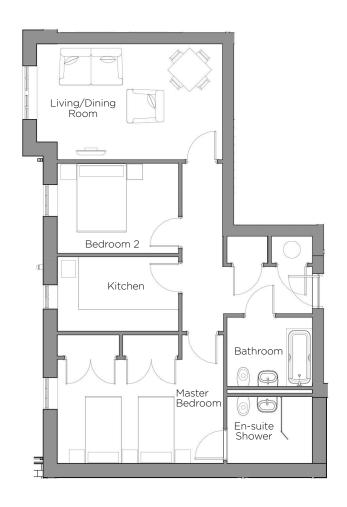

## Audley St Elphin's Park

14 Pollard Way Second Floor Apartment Plot 141

| Internal Measurements | Metric (m)    | Imperial (ft) |
|-----------------------|---------------|---------------|
| Living/Dining Room    | 5.38m x 3.35m | 17'8" × 11'0" |
| Kitchen               | 3.51m x 2.16m | 11'6" x 7'1"  |
| Master Bedroom        | 4.81m x 3.09m | 15'9" x 10'2" |
| Bedroom 2             | 3.51m x 2.61m | 11'6" x 8'7"  |

## Audley St Elphin's Park

14 Pollard Way Second Floor Apartment Plot 141

## 2 bed second floor apartment

A spacious second floor apartment with beautiful views overlooking the surrounding countryside of St Elphin's Park. This two bedroom apartment is just minutes from the superb facilities of St Elphin's House, including the restaurant, gymnasium, swimming pool and bistro. With a good-sized hallway with two store cupboards and top of the range bathrooms and kitchen.