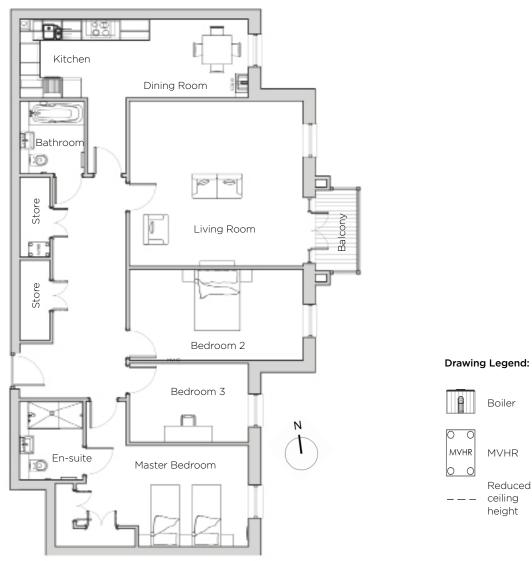

## Audley St George's Place

29 Chamberlain Place (E16) First Floor Apartment

| Internal Measurements | Metric (m)    | Imperial (ft) |
|-----------------------|---------------|---------------|
| Living Room           | 5.36m x 5.10m | 17'7" x 16'8" |
| Kitchen               | 7.06m x 2.43m | 23'2" × 7'11" |
| Master Bedroom        | 5.96m x 4.49m | 19'6" x 14'8" |
| Bedroom 2             | 5.37m x 2.80m | 17'6" × 9'2"  |
| Bedroom 3             | 3.68m x 2.43m | 12'0" × 7'11" |
|                       |               |               |

## Audley St George's Place

29 Chamberlain Place (E16) First Floor Apartment

## 3 bedroom first floor apartment

This stunning apartment gives a sense of true luxury. As well as having three spacious bedrooms, the property boasts an extremely large living room which opens on to a delightful east-facing balcony, as well as a modern dine-in kitchen.

## Property specifications:

- Large living room with French doors onto private balcony
- High quality SieMatic kitchen with breakfast bar and space to dine
- Master bedroom with fitted wardrobes and en-suite shower
- Additional second bedroom and a study/guest bedroom