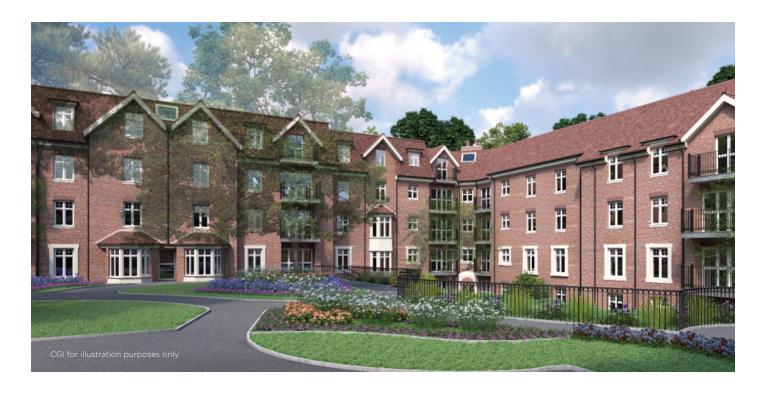

## Audley St George's Place

29 Chamberlain Place (E16) First Floor Apartment

| Internal Measurements | Metric (m)    | Imperial (ft) |
|-----------------------|---------------|---------------|
| Living Room           | 5.36m x 5.10m | 17'7" x 16'8" |
| Kitchen               | 7.06m x 2.43m | 23'2" × 7'11" |
| Master Bedroom        | 5.96m x 4.49m | 19'6" x 14'8" |
| Bedroom 2             | 5.37m x 2.80m | 17'6" × 9'2"  |
| Bedroom 3             | 3.68m x 2.43m | 12'0" × 7'11" |
|                       |               |               |

## Audley St George's Place

29 Chamberlain Place (E16) First Floor Apartment