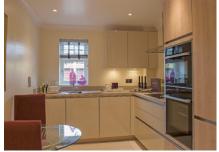

## Property specifications:

- Large living room with French doors onto private balcony
- High quality SieMatic kitchen with breakfast bar and space to dine
- Master bedroom with fitted wardrobes and en-suite shower
- Additional second bedroom and a study/guest bedroom