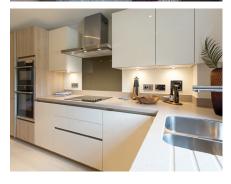

## Property specifications:

- SieMatic kitchen accessed via the hallway or living/dining room
- Large living/dining room with west-facing private terrace
- Master bedroom with walk-in shower in the en suite
- Additional two good size bedrooms
- Second guest bathroom
- Hallway storage