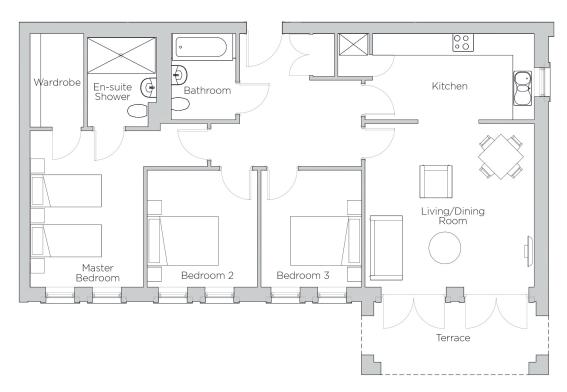

## Audley Redwood

6 Whitebeam Court Ground Floor Apartment Plot 115

| Internal Measurements | Metric (m)         | Imperial (ft)  |
|-----------------------|--------------------|----------------|
| Living/Dining Room    | 4.76 x 4.59        | 15'7" x 15'1"  |
| Kitchen               | $4.55 \times 2.41$ | 14'11" × 7'11" |
| Master Bedroom        | 4.39 x 3.38        | 14'5" × 11'1"  |
| Bedroom 2             | 3.28 x 3.10        | 10'9" x 10'2"  |
| Bedroom 3             | 3.28 x 2.83        | 10'9" × 9'3"   |
| Terrace (approx)      | 5.24 x 2.05        | 17'2" x 6'9"   |
|                       |                    |                |

## Audley Redwood

6 Whitebeam Court Ground Floor Apartment Plot 115

## 3 bedroom ground floor apartment

A spacious, ground floor apartment with private terrace and easy access to the woodland walk. This apartment has a large master bedroom, with built-in wardrobe and en suite, and an additional two double bedrooms.

## Property specifications:

- SieMatic kitchen accessed via the hallway or living/dining room
- Large living/dining room with west-facing private terrace
- Master bedroom with walk-in shower in the en suite
- Additional two good size bedrooms
- Second guest bathroom
- Hallway storage