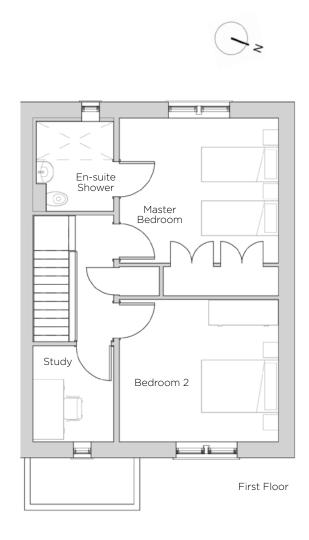

## Audley Redwood

6 Redwood Drive Cottage Plot 51

| Internal Measurements | Metric (m)    | Imperial (ft) |
|-----------------------|---------------|---------------|
| Living/Dining Room    | 4.62m x 4.14m | 15'2" x 13'7" |
| Kitchen               | 3.70m x 3.54m | 12'2" × 11'7" |
| Master Bedroom        | 4.14m x 3.77m | 13'7" × 12'4" |
| Bedroom 2             | 4.14m x 3.70m | 13'7" x 12'2" |
| Study                 | 2.50m x 2.10m | 8'2" x 6'11"  |
| Terrace (approx)      | 3.00m x 2.37m | 9'10" x 7'9"  |

## 2 bedroom cottage with study

Beautifully located at the heart of the village, this special home benefits from stunning woodland views, as well as overlooking the beautiful central courtyard of Redwood Hall. Generously spaced with a good size entrance, private terrace and upstairs study.

## Property specifications:

- Private terrace with views
- SieMatic kitchen with Corian worktops and breakfast table space
- Good size living/dining leading out onto the terrace
- Downstairs Villeroy & Boch shower room
- Master bedroom with double fitted wardrobes and an en-suite
- Large second double bedroom with courtyard views
- Good size upstairs study