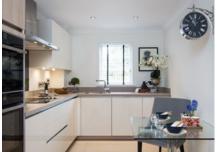

## Property specifications:

- Private terrace with views
- SieMatic kitchen with Corian worktops and breakfast table space
- Good size living/dining leading out onto the terrace
- Downstairs Villeroy & Boch shower room
- Master bedroom with double fitted wardrobes and an en-suite
- Large second double bedroom with courtyard views
- Good size upstairs study