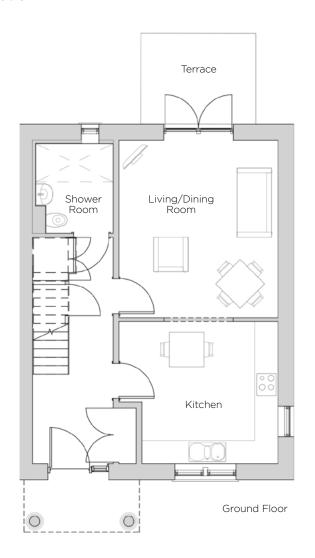

## Audley Redwood

6 Redwood Drive Cottage Plot 51

| Internal Measurements | Metric (m)    | Imperial (ft) |
|-----------------------|---------------|---------------|
| Living/Dining Room    | 4.62m x 4.14m | 15'2" x 13'7" |
| Kitchen               | 3.70m x 3.54m | 12'2" × 11'7" |
| Master Bedroom        | 4.14m x 3.77m | 13'7" × 12'4" |
| Bedroom 2             | 4.14m x 3.70m | 13'7" x 12'2" |
| Study                 | 2.50m x 2.10m | 8'2" x 6'11"  |
| Terrace (approx)      | 3.00m x 2.37m | 9'10" x 7'9"  |

## 2 bedroom cottage with study

Beautifully located at the heart of the village, this special home benefits from stunning woodland views, as well as overlooking the beautiful central courtyard of Redwood Hall. Generously spaced with a good size entrance, private terrace and upstairs study.

## Property specifications:

- Private terrace with views
- SieMatic kitchen with Corian worktops and breakfast table space
- Good size living/dining leading out onto the terrace
- Downstairs Villeroy & Boch shower room
- Master bedroom with double fitted wardrobes and an en-suite
- Large second double bedroom with courtyard views
- Good size upstairs study