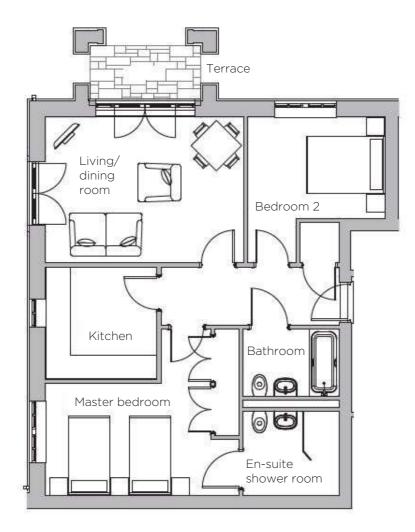

#### **Internal Measurements**

Living/Dining Room Kitchen Master Bedroom Bedroom 2 Terrace (approx)

| Metric (m)    | Imperial (ft) |
|---------------|---------------|
| 4.99m x 3.68m | 16'5" x 12'1" |
| 2.84m x 2.80m | 9'4"x 9'2"    |
| 4.16m x 2.83m | 13'8" x 9'3"  |
| 3.45m x 2.56m | 11'4" x 8'5"  |
| 2.79m x 1.36m | 9'2" x 4'5"   |
|               |               |

#### Audley St Elphin's Park St Elphin's Park, Dale Road South, Darley Dale, Matlock, DE4 2RU 01629 733337 stelphinssales@audleyvillages.co.uk www.audleyvillages.co.uk

Built-in wardrobes in bedrooms have not been included in the overall dimensions. Maximum measurements shown. These pages are intended for marketing purposes only. Designs vary according to plot and all details should be checked at the Sales Office. November 2017 A U D L E Y VILLAGES