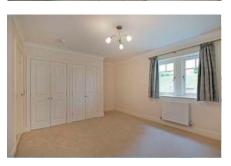

### 1 bedroom ground floor apartment

This ground floor, one bedroom apartment situated in Clevedon House and close to the central facilities, has a spacious living room and a separate kitchen fitted with Bosch appliances. The kitchen is beautifully complimented by a large window that pulls in a large degree of natural light. The property boasts a generous modern bathroom and two storage cupboards in the hallway.

#### Property specifications

- Light and airy living room
- · Separate kitchen fitted with Bosch appliances
- Located in Clevedon House and close to the central facilities
- Separate bathroom
- Spacious hallway with ample storage