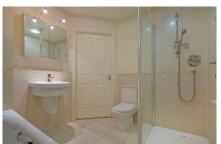

### 1 bedroom ground floor apartment

This ground floor, one bedroom apartment situated in Clevedon House and close to the central facilities, has a spacious living room and a separate kitchen fitted with Bosch appliances. The kitchen is beautifully complimented by a large window that pulls in a large degree of natural light. The property boasts a generous modern bathroom and two storage cupboards in the hallway.

#### Property specifications

- Light and airy living room
- · Separate kitchen fitted with Bosch appliances
- Located in Clevedon House and close to the central facilities
- Separate bathroom
- Spacious hallway with ample storage