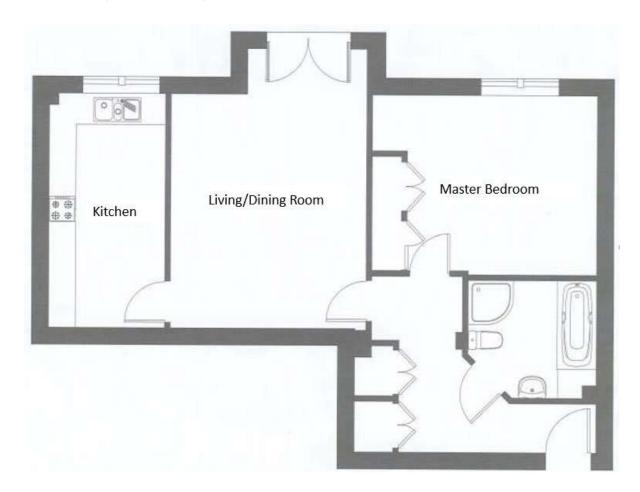

### 1 Bedroom pre-owned apartment

| Internal Measurements | Metric (m)     | Imperial (ft)  |
|-----------------------|----------------|----------------|
| Living/Dining Room    | 4.70m x .3.95m | 15'5" x 12'11" |
| Kitchen               | 4.70m x 2.40m  | 15'5" x 7'10"  |
| Master Bedroom        | 3.85m x 3.55m  | 12'7" × 11'7"  |
| Total Sq. Ft 716      |                |                |

### 1 bedroom ground floor apartment

This ground floor, one bedroom apartment situated in Clevedon House and close to the central facilities, has a spacious living room and a separate kitchen fitted with Bosch appliances. The kitchen is beautifully complimented by a large window that pulls in a large degree of natural light. The property boasts a generous modern bathroom and two storage cupboards in the hallway.

#### Property specifications

- Light and airy living room
- · Separate kitchen fitted with Bosch appliances
- Located in Clevedon House and close to the central facilities
- Separate bathroom
- Spacious hallway with ample storage