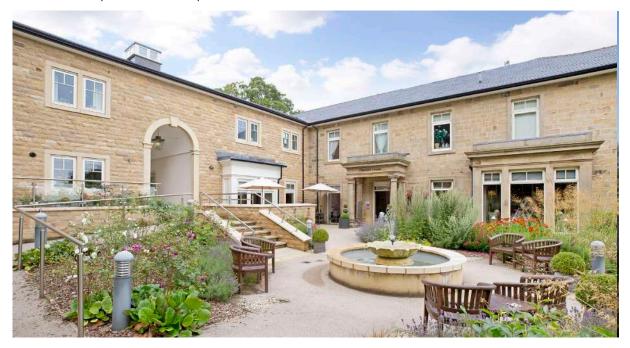

### 1 bedroom ground floor apartment

This ground floor, one bedroom apartment situated in Clevedon House and close to the central facilities, has a spacious living room and a separate kitchen fitted with Bosch appliances. The kitchen is beautifully complimented by a large window that pulls in a large degree of natural light. The property boasts a generous modern bathroom and two storage cupboards in the hallway.

#### Property specifications

- Light and airy living room
- · Separate kitchen fitted with Bosch appliances
- Located in Clevedon House and close to the central facilities
- Separate bathroom
- Spacious hallway with ample storage