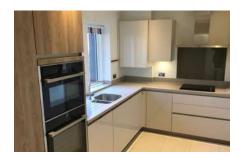

## Property specifications

- Ground floor apartment
- Separate SieMatic kitchen with integrated Neff appliances and Corian worksurfaces
- Master bedroom with fitted wardrobes and an en suite shower room
- · Guest bedroom and bathroom
- Private south-facing terrace
- Allocated parking space