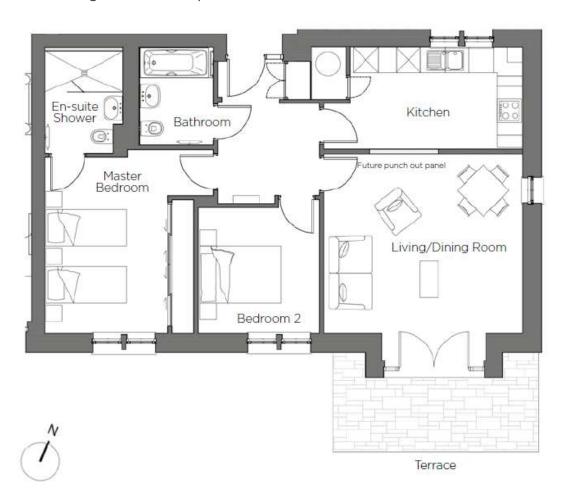

## Audley Chalfont Dene

6 Selman Way Two bedroom ground floor apartment

| Internal Measurements | Metric (m)        | Imperial (ft) |                                             | Current   | Potential |
|-----------------------|-------------------|---------------|---------------------------------------------|-----------|-----------|
| Living/Dining Room    | 4.91m x 4.43m     | 16'1" × 14'6" | Very energy efficient - lower running costs |           |           |
| LIVING/DITIING ROOM   | 4.91111 X 4.43111 | 101 X 14 0    | (92 plus) A                                 |           |           |
| Kitchen               | 4.26m x 2.50m     | 14'0" x 8'2"  | (81-91) B                                   | <b>83</b> | 83        |
|                       |                   |               | (69-80)                                     |           | 00        |
| Master Bedroom        | 4.35m x 3.03m     | 14'3" × 9'11" | (55-68)                                     |           |           |
| Bedroom 2             | 3.11m x 3.00m     | 10'2" × 9'10" | (39-54)                                     |           |           |
|                       |                   |               | (21-38)                                     |           |           |
| Terrace (approx)      | 5.08m x 1.85m     | 16'8" x 6'1"  | (1-20)                                      | ıl        |           |
| <b>.</b> ,            |                   |               | Not energy efficient - higher running costs | •         |           |
| Total Sq.ft 908       |                   |               |                                             |           |           |

## Two bedroom apartment

A lovely two bedroom apartment that is conveniently located on the ground floor of Selman Way. The property enjoys a well-appointed master bedroom with fitted wardrobes and an en suite shower room with Villeroy & Boch sanitaryware. There is a large living/dining room area that offers direct access to the private south-facing terrace via the dual French doors.

## Property specifications

- Ground floor apartment
- Separate SieMatic kitchen with integrated Neff appliances and Corian worksurfaces
- Master bedroom with fitted wardrobes and an en suite shower room
- · Guest bedroom and bathroom
- Private south-facing terrace
- Allocated parking space