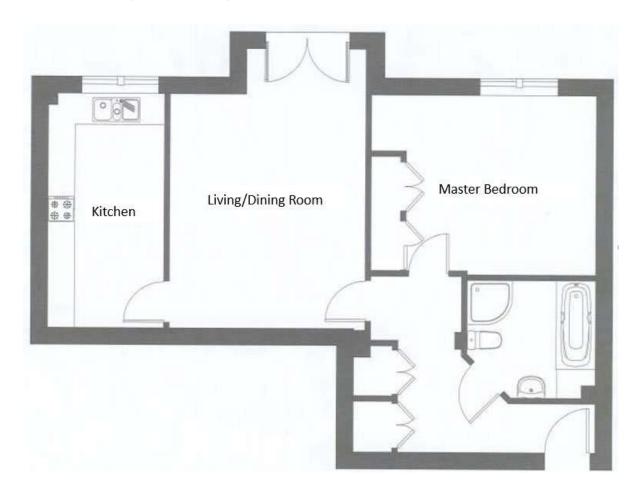

## Audley Clevedon

6 Clevedon House One Bedroom pre-owned apartment

| Internal Measurements | Metric (m)     | Imperial (ft)  |
|-----------------------|----------------|----------------|
| Living/Dining Room    | 4.70m x .3.95m | 15'5" × 12'11" |
| Kitchen               | 4.70m x 2.40m  | 15'5" × 7'10"  |
| Master Bedroom        | 3.85m x 3.55m  | 12'7" × 11'7"  |
| Total Sq. Ft 716      |                |                |

## Audley Clevedon

6 Clevedon House One Bedroom pre-owned apartment

This ground floor, one bedroom apartment situated in Clevedon House and close to the central facilities, has a spacious living room and a separate kitchen fitted with Bosch appliances. The kitchen is beautifully complimented by a large window that pulls in a large degree of natural light. The property boasts a generous modern bathroom and two storage cupboards in the hallway.