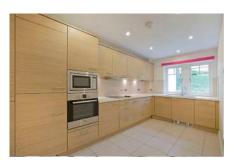

## Audley Clevedon

6 Clevedon House One Bedroom pre-owned apartment

This ground floor, one bedroom apartment situated in Clevedon House and close to the central facilities, has a spacious living room and a separate kitchen fitted with Bosch appliances. The kitchen is beautifully complimented by a large window that pulls in a large degree of natural light. The property boasts a generous modern bathroom and two storage cupboards in the hallway.

## Property specifications

- Light and airy living room
- Separate kitchen fitted with Bosch appliances
- Located in Clevedon House and close to the central facilities
- Separate bathroom
- · Spacious hallway with ample storage