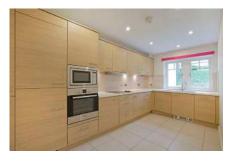

### One bedroom ground floor apartment

This ground floor, one bedroom apartment situated in Clevedon House and close to the central facilities, has a spacious living room and a separate kitchen fitted with Bosch appliances. The kitchen is beautifully complimented by a large window that pulls in a large degree of natural light. The property boasts a generous modern bathroom and two storage cupboards in the hallway.

Property specifications

- Light and airy living room
- Separate kitchen fitted with Bosch appliances
- Located in Clevedon House and close to the central facilities
- Separate bathroom
- Spacious hallway with ample storage