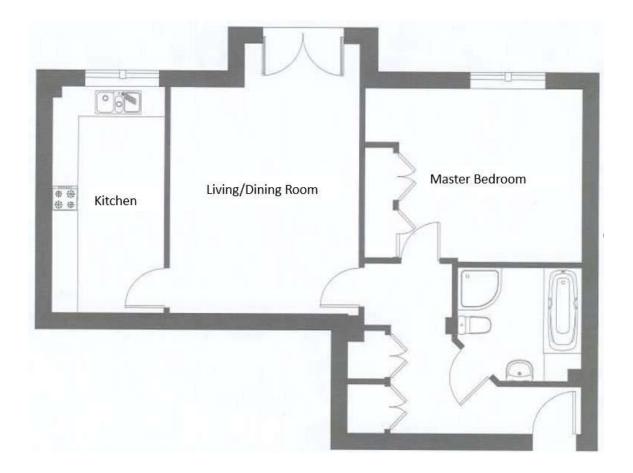

#### 6 Clevedon House One bedroom pre-owned apartment

|                       |                |                | 15.<br>10                   |                                | Current | Potential |
|-----------------------|----------------|----------------|-----------------------------|--------------------------------|---------|-----------|
| Internal Measurements | Metric (m)     | Imperial (ft)  | Very energy of<br>(92 plus) | flicient - lower running costs |         |           |
| Living/Dining Room    | 4.70m x .3.95m | 15'5" x 12'11" | (81-91)                     | В                              | 87      | 87        |
| Kitchen               | 4.70m x 2.40m  | 15'5" x 7'10"  | (69-80)                     | C                              |         |           |
| Master Bedroom        | 3.85m x 3.55m  | 12'7" × 11'7"  | (39-54)                     | E                              |         |           |
| Total Sq. Ft 716      |                |                | (21-38)                     | F                              |         |           |