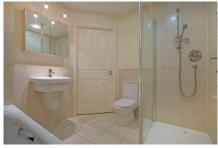

### One bedroom ground floor apartment

This ground floor, one bedroom apartment situated in Clevedon House and close to the central facilities, has a spacious living room and a separate kitchen fitted with Bosch appliances. The kitchen is beautifully complimented by a large window that pulls in a large degree of natural light. The property boasts a generous modern bathroom and two storage cupboards in the hallway.

Property specifications

- Light and airy living room
- Separate kitchen fitted with Bosch appliances
- Located in Clevedon House and close to the central facilities
- Separate bathroom
- Spacious hallway with ample storage