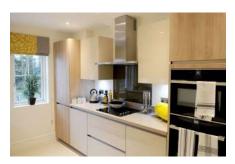

## Two bedroom apartment

This lovely two bedroom apartment is conveniently located on the first floor of Portland Court and enjoys a spacious living room that offers direct access to the private terrace area. The property offers two good-sized bedrooms, including the master which benefits from fitted wardrobes and an en suite shower room. There is a modern SieMatic kitchen with integrated appliances and a family bathroom with Villeroy & Boch sanitaryware.

### Property specifications

- First floor apartment
- Private balcony accessed via the spacious living room
- Separate SieMatic kitchen with integrated appliances
- Master bedroom with an en suite shower room
- Guest bedroom
- Family bathroom with Villeroy & Boch sanitaryware
- Former show apartment
- Allocated parking space