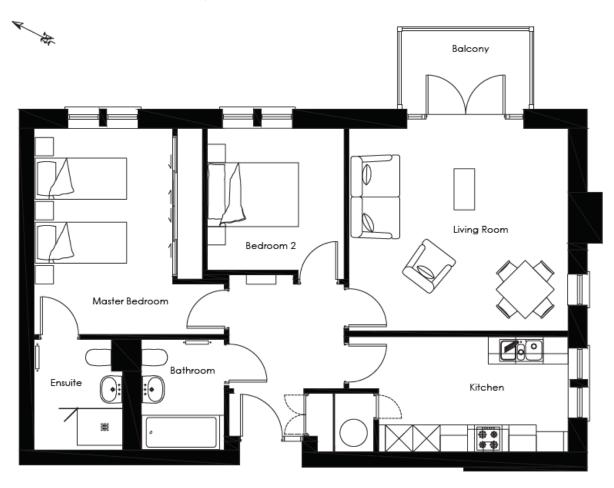

# Audley Chalfont Dene

5 Portland Court Two bedroom first floor apartment

| Internal Measurements | Metric (m)    | Imperial (ft)  |
|-----------------------|---------------|----------------|
| Living Room           | 4.80m x 4.43m | 15'9" × 14'6"  |
| Kitchen               | 4.15m x 2.53m | 13'7" x 8'4"   |
| Master Bedroom        | 4.51m x 3.03m | 14'10" x 9'11" |
| Bedroom 2             | 3.10m x 3.00m | 10'2" × 9'10"  |

## Audley Chalfont Dene

5 Portland Court Two bedroom first floor apartment

Photos are for illustration purposes only.

## Two bedroom apartment

This lovely two bedroom apartment is conveniently located on the first floor of Portland Court and enjoys a spacious living room that offers direct access to the private terrace area. The property offers two good-sized bedrooms, including the master which benefits from fitted wardrobes and an en suite shower room. There is a modern SieMatic kitchen with integrated appliances and a family bathroom with Villeroy & Boch sanitaryware.

### Property specifications

- First floor apartment
- Private balcony accessed via the spacious living room
- Separate SieMatic kitchen with integrated appliances
- Master bedroom with an en suite shower room
- Guest bedroom
- Family bathroom with Villeroy & Boch sanitaryware
- Former show apartment
- Allocated parking space