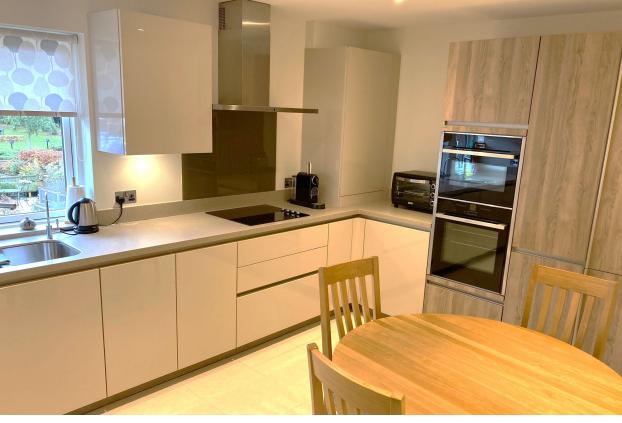

The Main bedroom has double built-in wardrobes, and benefits from an en suite shower room with Villeroy & Boch sanitaryware. There is a modern SieMatic kitchen with integrated appliances and an additional guest bathroom.

## Property specifications

- Prime central location, close to the main house and village hall
- Separate luxury SieMatic kitchen with integrated appliances and utility area
- Main bedroom with fitted wardrobes and en suite with Villeroy & Boch sanitaryware
- Spacious living room with patio doors opening onto an east-facing balcony with views over lake and garden
- Second bathroom and double bedroom
- Allocated parking space