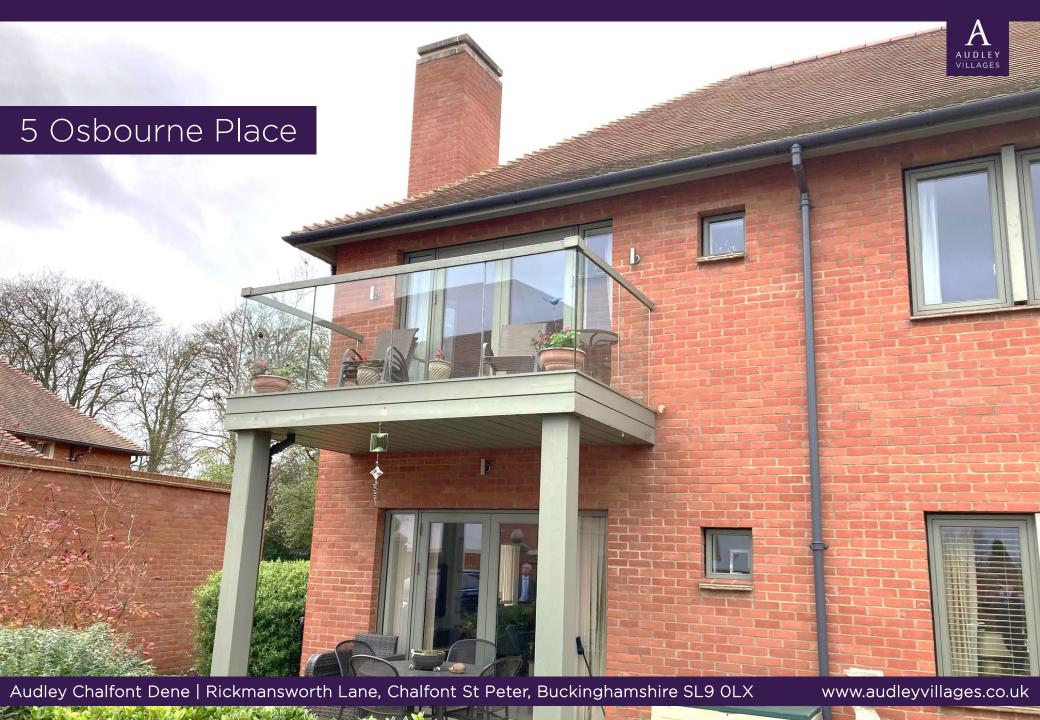

## 5 Osbourne Place Two bedroom apartment

An immaculately presented, two bedroom apartment located close to the main house and village hall. Both bedrooms and private east-facing balcony, accessed from the living/dining room, overlooks the beautiful landscaped gardens and lake.

## Property specifications

- Prime central location, close to the main house and village hall
- Separate luxury SieMatic kitchen with integrated appliances and utility area
- Main bedroom with fitted wardrobes and en suite with Villeroy & Boch sanitaryware
- Spacious living room with patio doors opening onto an east-facing balcony with views over lake and garden
- Second bathroom and double bedroom
- Allocated parking space