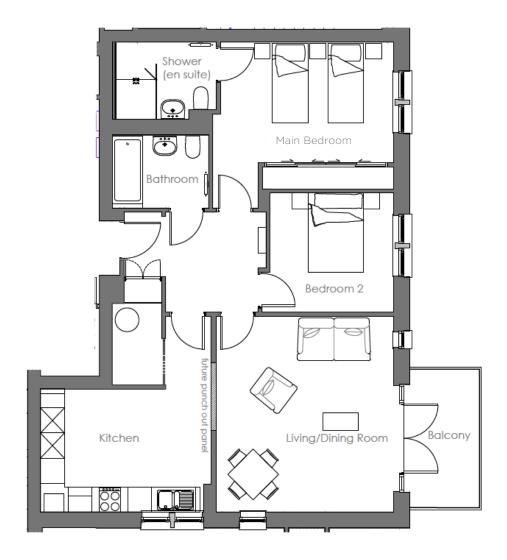

## **5 Osbourne Place**

| Internal<br>Measurements | Metric (m)  | Imperial (ft) |
|--------------------------|-------------|---------------|
| Living/dining Room       | 4.91 x 4.47 | 16'1" × 14'8" |
| Kitchen                  | 4.28 x 3.09 | 14'0" x 10'1" |
| Main Bedroom             | 4.35 x 3.03 | 14'3" × 9'11" |
| Bedroom 2                | 3.11 x 3.00 | 10'2" x 9'10" |
| Balcony (approx.)        | 3.48 x 1.75 | 11'5" x 5'9"  |
|                          |             |               |

Total sq. ft: 950

Built in wardrobes in bedrooms have not been included in the overall dimensions. Maximum measurements shown.

These pages are intended for marketing purposes only. Designs vary according to plot and all details should be checked at the Sales office. April 2022.