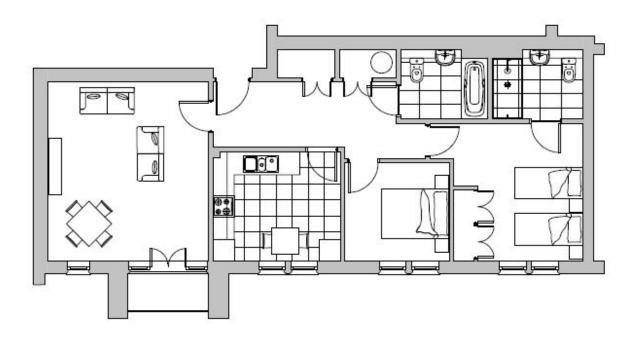

## Audley Binswood

5 Newbold Court Pre-owned Apartment

| Internal Measurements   | Metric (m)    | Imperial (ft) |
|-------------------------|---------------|---------------|
| Kitchen                 | 3.60m x3.05m  | 11'9" × 10'9" |
| Living room/Dining Room | 5.00mx 4.5m   | 16'4" × 14'9" |
| Master Bedroom          | 4.3m x 3.85m  | 14'1" × 12'7" |
| Bedroom 2               | 2.95m x 2.75m | 9'8" x 9'0"   |

## Two Bedroom Apartment

This large two double bedroom, two bathroom property is located on the second floor with a private balcony overlooking the main courtyard at Audley Binswood. Easy access to the main hall and facilities.