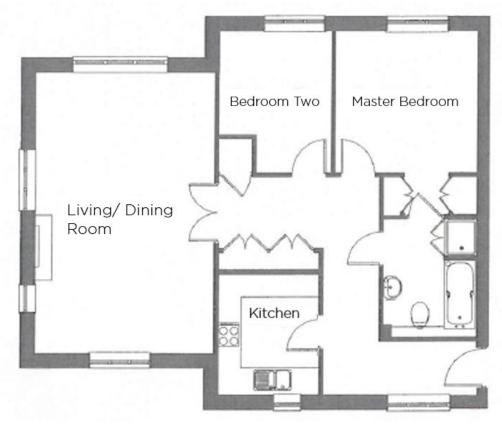

## Audley St Elphin's Park

5 Crompton Close Two bedroom 'pre-owned' first floor apartment

| Internal Measurements | Metric (m)   | Imperial (ft) |
|-----------------------|--------------|---------------|
| Kitchen               | 2.4m x 2.9m  | 8'0" x 9'7"   |
| Living/Dining Room    | 4.4m x 6.9m  | 14'6" x 22'8" |
| Master Bedroom        | 3.5m x 3.45m | 11'6" x 11'4" |
| Bedroom Two           | 2.7m x 3.45m | 9'0" x 11'4"  |

## Audley St Elphin's Park

5 Crompton Close Two bedroom 'pre-owned' first floor apartment