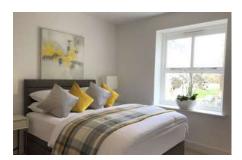

## One bedroom first floor apartment

Overlooking the Inglewood grounds, this charming one bedroom dual aspect apartment has a bright and airy living/dining room with floor to ceiling windows. There is a separate modern SieMatic kitchen with integrated appliances and a guest W.C. The master bedroom has fitted wardrobes as well as an en suite shower room with Villeroy & Boch sanitaryware.

### Property specifications

- Generous living/dining room with floor to ceiling windows
- Separate SieMatic kitchen
- Bedroom with fitted wardrobes and an en suite shower room
- Separate W.C
- Lift access