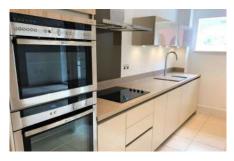

## One bedroom first floor apartment

Overlooking the Inglewood grounds, this charming one bedroom dual aspect apartment has a bright and airy living/dining room with floor to ceiling windows. There is a separate modern SieMatic kitchen with integrated appliances and a guest W.C. The master bedroom has fitted wardrobes as well as an en suite shower room with Villeroy & Boch sanitaryware.

### Property specifications

- Generous living/dining room with floor to ceiling windows
- Separate SieMatic kitchen
- Bedroom with fitted wardrobes and an en suite shower room
- Separate W.C
- Lift access