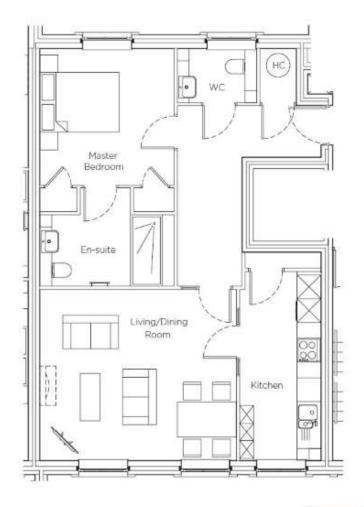

# Audley Inglewood

54 Inglewood House One bedroom first floor apartment

| Internal Measurements | Metric (m)    | Imperial (ft) |
|-----------------------|---------------|---------------|
| Kitchen               | 4.79m x 2.05m | 15'9" x 6'9"  |
| Living/dining room    | 4.98m x 4.34m | 16'4" x 14'3" |
| Master bedroom        | 4.13m x 3.39m | 13'7" × 11'1" |

## One bedroom first floor apartment

Overlooking the Inglewood grounds, this charming one bedroom dual aspect apartment has a bright and airy living/dining room with floor to ceiling windows. There is a separate modern SieMatic kitchen with integrated appliances and a guest W.C. The master bedroom has fitted wardrobes as well as an en suite shower room with Villeroy & Boch sanitaryware.

### Property specifications

- Generous living/dining room with floor to ceiling windows
- Separate SieMatic kitchen
- Bedroom with fitted wardrobes and an en suite shower room
- Separate W.C
- Lift access