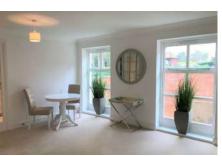

## One bedroom first floor apartment

Overlooking the Inglewood grounds, this charming one bedroom dual aspect apartment has a bright and airy living/dining room with floor to ceiling windows. There is a separate modern SieMatic kitchen with integrated appliances and a guest W.C. The master bedroom has fitted wardrobes as well as an en suite shower room with Villeroy & Boch sanitaryware.

### Property specifications

- Generous living/dining room with floor to ceiling windows
- Separate SieMatic kitchen
- Bedroom with fitted wardrobes and an en suite shower room
- Separate W.C
- Lift access