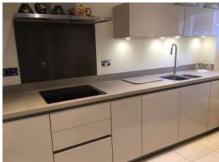

## Property specifications:

- Generous reception room with floor to ceiling windows
- Separate fully fitted kitchen
- Bedroom with fitted wardrobes
- En suite walk-in shower room in bedroom
- Separate cloakroom