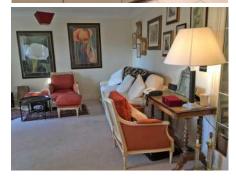

## 1 bedroom first floor apartment

Overlooking the Inglewood grounds, this charming dual aspect apartment has a spacious living/dining room and separate kitchen. The bedroom has fitted wardrobes as well as an en suite walk-in shower room.

## Property specifications:

- Generous reception room with floor to ceiling windows
- Separate fully fitted kitchen
- Bedroom with fitted wardrobes
- En suite walk-in shower room in bedroom
- Separate cloakroom