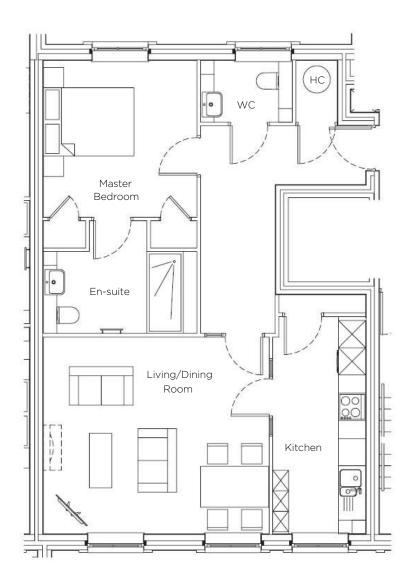

| Internal Measurements | Metric (m) |
|-----------------------|------------|
|-----------------------|------------|

4.79m x 2.05m / 15' 9" x 6' 9"

Imperial (ft)

Kitchen Living / Dining room Master bedroom

4.98m x 4.34m / 16' 4" x 14' 3" 4.13m x 3.39m / 13 7" x 11' 1"

Total Sq.ft 706

Audley Inglewood Templeton Road, Kintbury, Hungerford RG17 9AA 01488 682100 inglewoodsales@audleyvillages.co.uk www.audleyvillages.co.uk

Built-in wardrobes in bedrooms have not been included in the overall dimensions. Maximum measurements shown. These pages are intended for marketing purposes only. Designs vary according to plot and all details should be checked at the Sales Office. January 2017