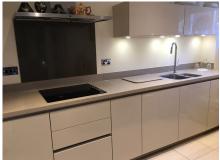

## Property specifications:

- Generous reception room with floor to ceiling windows
- Separate fully fitted kitchen
- Bedroom with fitted wardrobes
- En-suite walk-in shower room in bedroom
- Separate cloakroom