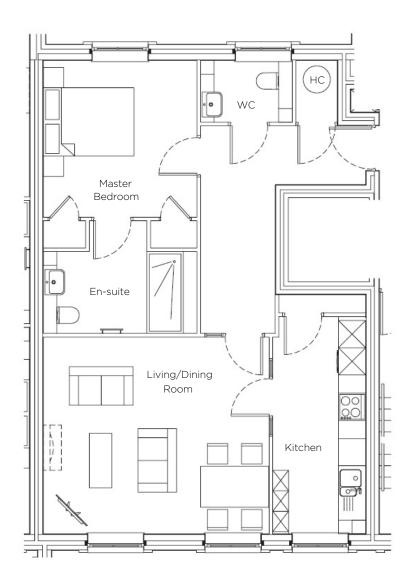

## Audley Inglewood

54 Inglewood House First Floor Resale Apartment

| ic (m) Imperial (ft) |
|----------------------|
| r                    |

Kitchen Living / Dining room Master bedroom

4.79m x 2.05m / 15' 9" x 6' 9" 4.98m x 4.34m / 16' 4" x 14' 3" 4.13m x 3.39m / 13 7" x 11' 1"

## 1 bedroom first floor apartment

Overlooking the Inglewood grounds, this charming dual aspect apartment has a spacious living/dining room and separate kitchen. The bedroom has fitted wardrobes as well as an en suite walk-in shower room.

## Property specifications:

- Generous reception room with floor to ceiling windows
- Separate fully fitted kitchen
- Bedroom with fitted wardrobes
- En-suite walk-in shower room in bedroom
- Separate cloakroom