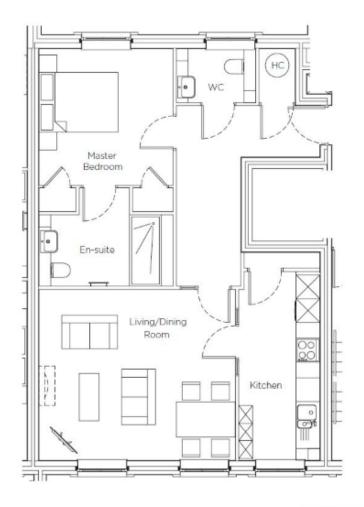

## Audley Inglewood

54 Inglewood House 1 Bedroom first floor apartment

| Internal Measurements | Metric (m)    | Imperial (ft) |
|-----------------------|---------------|---------------|
| Kitchen               | 4.79m x 2.05m | 15'9" × 6'9"  |
| Living/dining room    | 4.98m x 4.34m | 16'4" × 14'3" |
| Master bedroom        | 4.13m x 3.39m | 13'7" × 11'1" |

## 1 bedroom first floor apartment

Overlooking the Inglewood grounds, this charming one bedroom dual aspect apartment has a bright and airy living/dining room with floor to ceiling windows. There is a separate modern SieMatic kitchen with integrated appliances and a guest W.C. The master bedroom has fitted wardrobes as well as an en suite shower room with Villeroy & Boch sanitaryware.

#### Property specifications

- Generous living/dining room with floor to ceiling windows
- Separate SieMatic kitchen
- Bedroom with fitted wardrobes and an en suite shower room
- Separate W.C
- Lift access