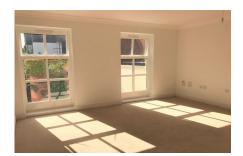

## 1 bedroom first floor apartment

Overlooking the Inglewood grounds, this charming one bedroom dual aspect apartment has a bright and airy living/dining room with floor to ceiling windows. There is a separate modern SieMatic kitchen with integrated appliances and a guest W.C. The master bedroom has fitted wardrobes as well as an en suite shower room with Villeroy & Boch sanitaryware.

#### Property specifications

- Generous living/dining room with floor to ceiling windows
- Separate SieMatic kitchen
- Bedroom with fitted wardrobes and an en suite shower room
- Separate W.C
- Lift access