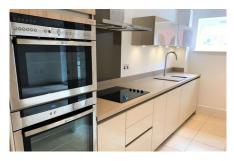

## 1 bedroom first floor apartment

Overlooking the Inglewood grounds, this charming one bedroom dual aspect apartment has a bright and airy living/dining room with floor to ceiling windows. There is a separate modern SieMatic kitchen with integrated appliances and a guest W.C. The master bedroom has fitted wardrobes as well as an en suite shower room with Villeroy & Boch sanitaryware.

#### Property specifications

- Generous living/dining room with floor to ceiling windows
- Separate SieMatic kitchen
- Bedroom with fitted wardrobes and an en suite shower room
- Separate W.C
- Lift access