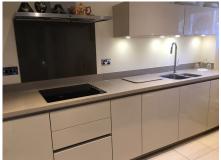

## Property specifications:

- Generous reception room with floor to ceiling windows
- Separate fully fitted kitchen
- Bedroom with fitted wardrobes
- En-suite walk-in shower room in bedroom
- Separate cloakroom