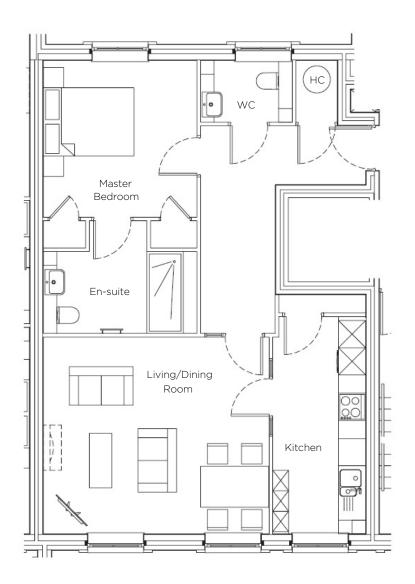

## Audley Inglewood

54 Inglewood House First Floor Resale Apartment

| ric (m) Imperial (ft) |
|-----------------------|
| t                     |

Kitchen Living / Dining room Master bedroom

4.79m x 2.05m / 15' 9" x 6' 9" 4.98m x 4.34m / 16' 4" x 14' 3" 4.13m x 3.39m / 13 7" x 11' 1"

Total Sq.ft 706

Audley Inglewood Templeton Road, Kintbury, Hungerford RG17 9AA 01488 682100 inglewoodsales@audleyvillages.co.uk www.audleyvillages.co.uk

Built-in wardrobes in bedrooms have not been included in the overall dimensions. Maximum measurements shown. These pages are intended for marketing purposes only. Designs vary according to plot and all details should be checked at the Sales Office. January 2017

## 1 bedroom first floor apartment

Overlooking the Inglewood grounds, this charming dual aspect apartment has a spacious living/dining room and separate kitchen. The bedroom has fitted wardrobes as well as an en suite walk-in shower room.

## Property specifications:

- Generous reception room with floor to ceiling windows
- Separate fully fitted kitchen
- Bedroom with fitted wardrobes
- En-suite walk-in shower room in bedroom
- Separate cloakroom