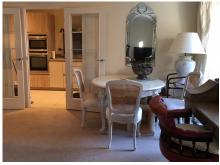

## 1 bedroom first floor apartment

Overlooking the Inglewood grounds, this charming dual aspect apartment has a spacious living/dining room and separate kitchen. The bedroom has fitted wardrobes as well as an en suite walk-in shower room.

## Property specifications:

- Generous reception room with floor to ceiling windows
- Separate fully fitted kitchen
- Bedroom with fitted wardrobes
- En-suite walk-in shower room in bedroom
- Separate cloakroom