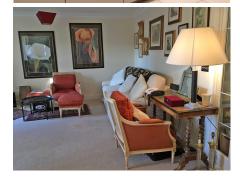

## 1 bedroom first floor apartment

Overlooking the Inglewood grounds, this charming dual aspect apartment has a spacious living/dining room and separate kitchen. The bedroom has fitted wardrobes as well as an en suite walk-in shower room.

## Property specifications:

- Generous reception room with floor to ceiling windows
- Separate fully fitted kitchen
- Bedroom with fitted wardrobes
- En-suite walk-in shower room in bedroom
- Separate cloakroom