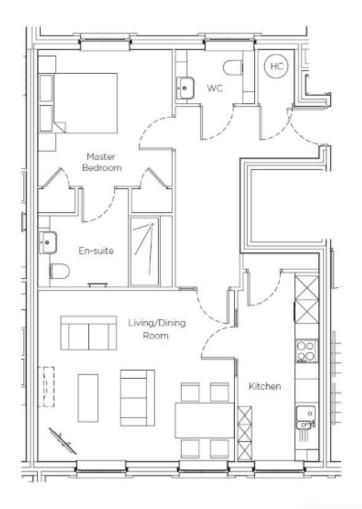

## Audley Inglewood

54 Inglewood House 1 Bedroom first floor apartment

| Internal Measurements | Metric (m)    | Imperial (ft) |
|-----------------------|---------------|---------------|
| Kitchen               | 4.79m x 2.05m | 15'9" × 6'9"  |
| Living/dining room    | 4.98m x 4.34m | 16'4" × 14'3" |
| Master bedroom        | 4.13m x 3.39m | 13'7" × 11'1" |

## 1 bedroom first floor apartment

Overlooking the Inglewood grounds, this charming one bedroom dual aspect apartment has a bright and airy living/dining room with floor to ceiling windows. There is a separate modern SieMatic kitchen with integrated appliances and a guest W.C. The master bedroom has fitted wardrobes as well as an en suite shower room with Villeroy & Boch sanitaryware.

### Property specifications

- Generous living/dining room with floor to ceiling windows
- Separate SieMatic kitchen
- Bedroom with fitted wardrobes and an en suite shower room
- Separate W.C
- Lift access