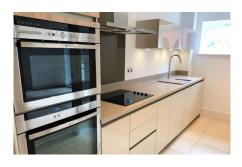

## 1 bedroom first floor apartment

Overlooking the Inglewood grounds, this charming one bedroom dual aspect apartment has a bright and airy living/dining room with floor to ceiling windows. There is a separate modern SieMatic kitchen with integrated appliances and a guest W.C. The master bedroom has fitted wardrobes as well as an en suite shower room with Villeroy & Boch sanitaryware.

### Property specifications

- Generous living/dining room with floor to ceiling windows
- Separate SieMatic kitchen
- Bedroom with fitted wardrobes and an en suite shower room
- Separate W.C
- Lift access