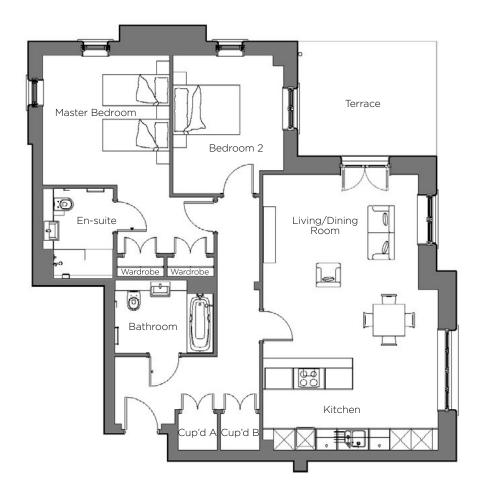

## Audley Binswood

Ground Floor Apartment Kenilworth Place, Plot 06

| Internal Measurements                                | Metric (m)                                      | Imperial (ft)   | 16 |
|------------------------------------------------------|-------------------------------------------------|-----------------|----|
| Living/Dining/Kitchen<br>Master Bedroom<br>Bedroom 2 | 7.84m x 4.97m<br>3.67m x 3.60m<br>3.92m x 3.13m | 12'04" x 11'81" |    |