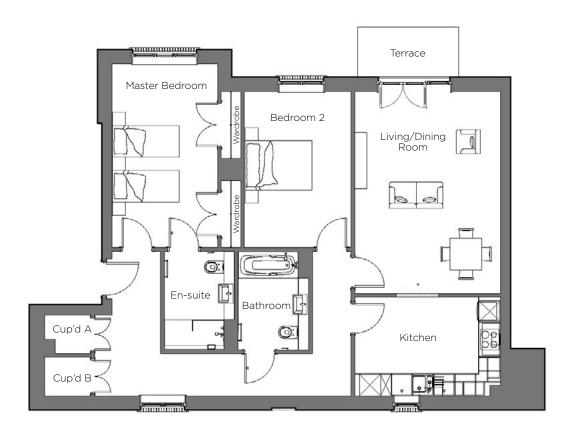

## Audley Binswood

Ground Floor Apartment Kenilworth Place, Plot 03

| Internal Measurements       | Metric (m)    | Imperial (ft)   |
|-----------------------------|---------------|-----------------|
| Living/Dining Room          | 5.74m x 4.14m | 18'83" x 13'58" |
| Kitchen                     | 4.14m x 2.80m | 13'58" x 9'19"  |
| Master Bedroom              | 5.22m x 3.00m | 17'13" × 9'84"  |
| Bedroom 2                   | 4.43m x 3.04m | 14'53" x 9'97"  |
| *Open plan option available | 9             |                 |

Audley Binswood Binswood Avenue, Leamington Spa CV32 5SE 01926 339 484 www.audleyretirement.co.uk

Built-in wardrobes in bedrooms have not been included in the overall dimensions. Maximum measurements shown. These pages are intended for marketing purposes only. Designs vary according to plot and all details should be checked at the Sales Office.