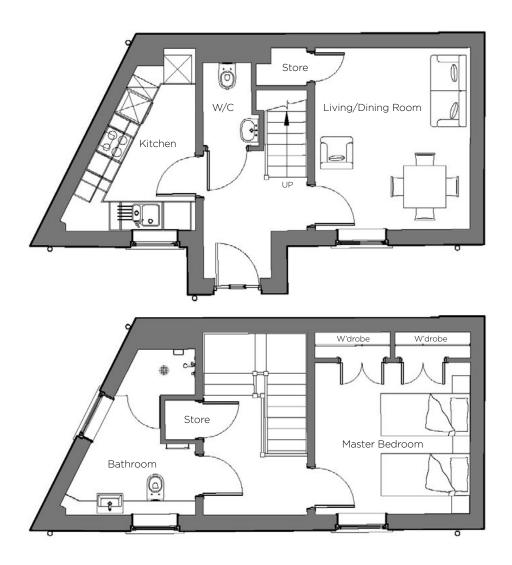

## Audley Binswood

Cottage Kenilworth Place, Plot 25

| Internal Measurements                           | Metric (m)                                      | Imperial (ft)  |
|-------------------------------------------------|-------------------------------------------------|----------------|
| Living/Dining Room<br>Kitchen<br>Master Bedroom | 3.88m x 3.31m<br>3.52m x 2.00m<br>3.30m x 3.23m | 11'54" × 6'56" |

Audley Binswood Binswood Avenue, Leamington Spa CV32 5SE 01926 339 484 www.audleyretirement.co.uk

Built-in wardrobes in bedrooms have not been included in the overall dimensions.

Maximum measurements shown. These pages are intended for marketing purposes only.

Designs vary according to plot and all details should be checked at the Sales Office.

September 2017